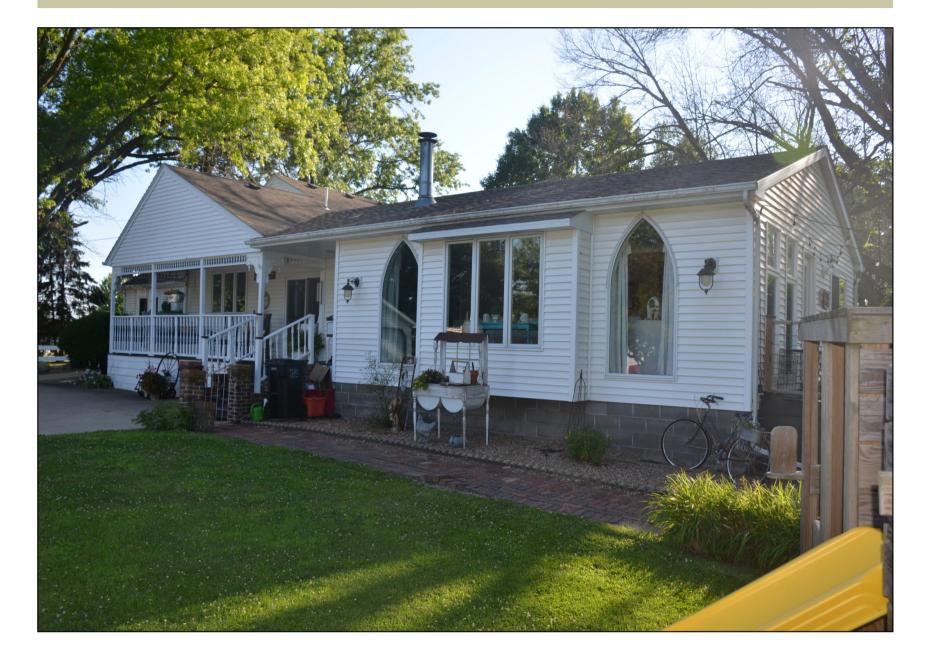

**Price:** \$525,000 **Acres:** 11.3

**Gross Taxes:** 6,637.61

**School:** Eisenhower/ Ottumwa Community School District

County: Wapello Bedrooms: 4
Bathrooms: 2

**House With Acreage** 

Garage Basement

Charming Country Retreat on 11.3 +/- Acres – Just Inside City Limits

Welcome to your dream country escape with all the benefits of city proximity! This beautifully updated 4-bedroom, 3-bathroom home with a 2 car garage, sits on 11.3 picturesque acres full of natural beauty and peaceful charm.

Enjoy a serene country setting surrounded by mature trees, including apple and pear trees, and a vibrant display of wildlife—perfect for nature lovers or those interested in hunting. The property boasts three fully stocked ponds, offering stunning views and year-round enjoyment.