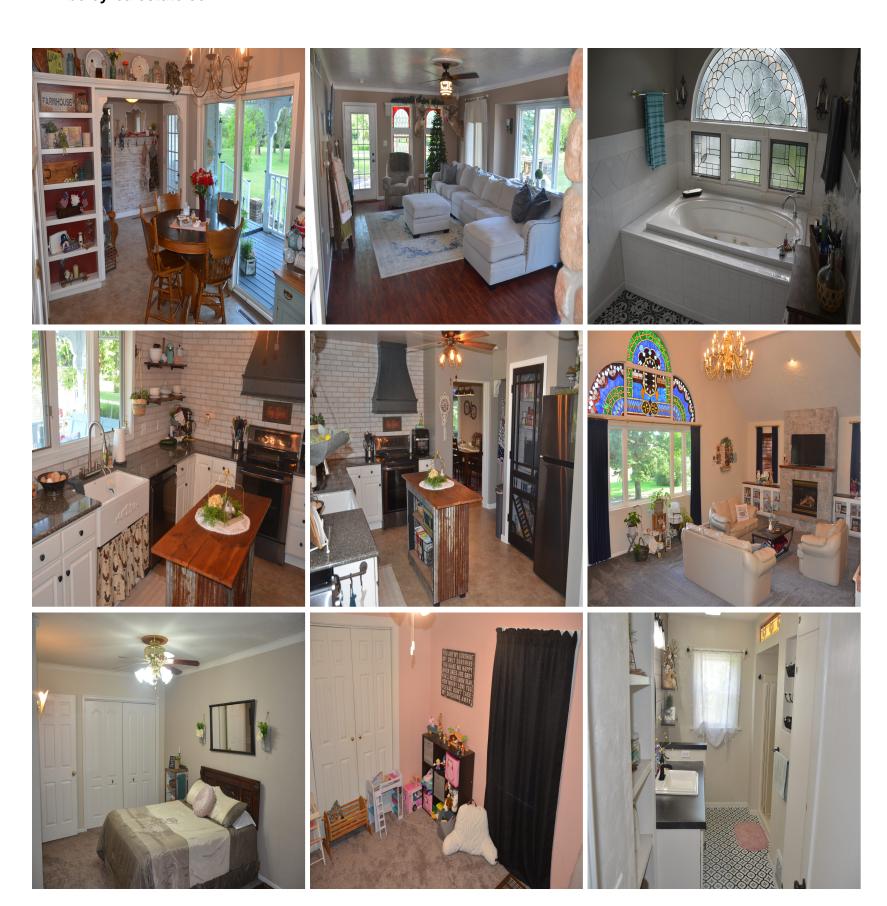

Inside, you'll find modern touches throughout, including renovated bathrooms and a spacious kitchen. The master suite features a luxurious jacuzzi tub, and the home includes two fireplaces—a cozy wood-burning fireplace and a convenient gas option.

Upstairs, unwind or host events in the ballroom-style bar area—a rare and versatile bonus space that adds character and charm.

This is a one-of-a-kind property that offers both relaxation and functionality in a beautiful, quiet setting—yet it's conveniently located just within city limits. Don't miss the chance to call this incredible retreat your own!