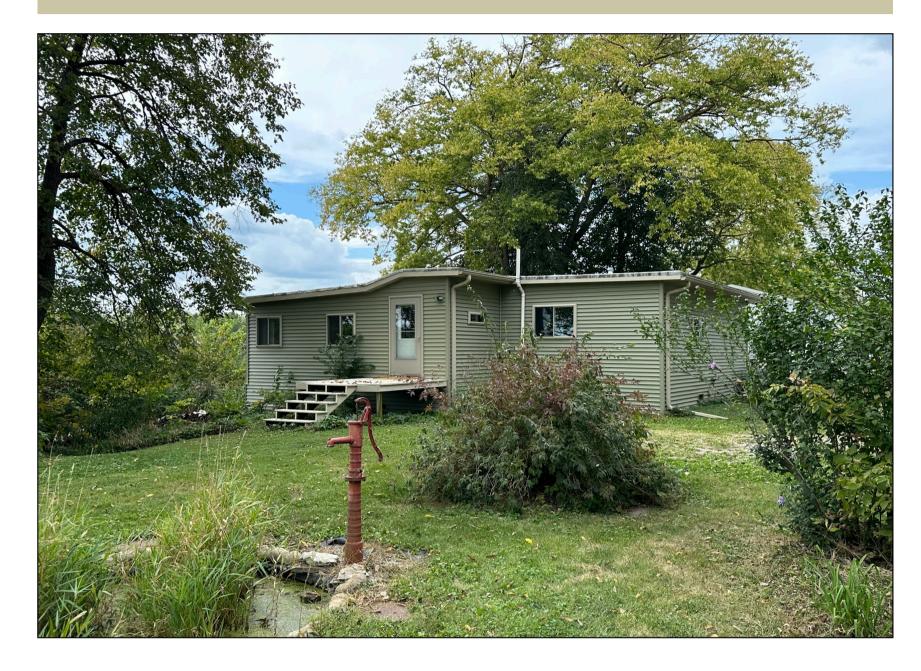

This 2 bedroom home sits along the Des Moines River in rural <u>Van Buren County</u>, Iowa. This secluded, peaceful 2 acre property includes a camp site with separate electricity and water hookup. Wood floors throughout the home. Very economical to heat and cool. Sit out on the wood deck overlooking the river and enjoy the amazing birdlife: orioles, hummingbirds, king fishers, herons, pelicans, eagles to name a few. Call to set up your appointment today. Property includes an oversized detached 2-car garage/shed. Property is located in the flood plain.