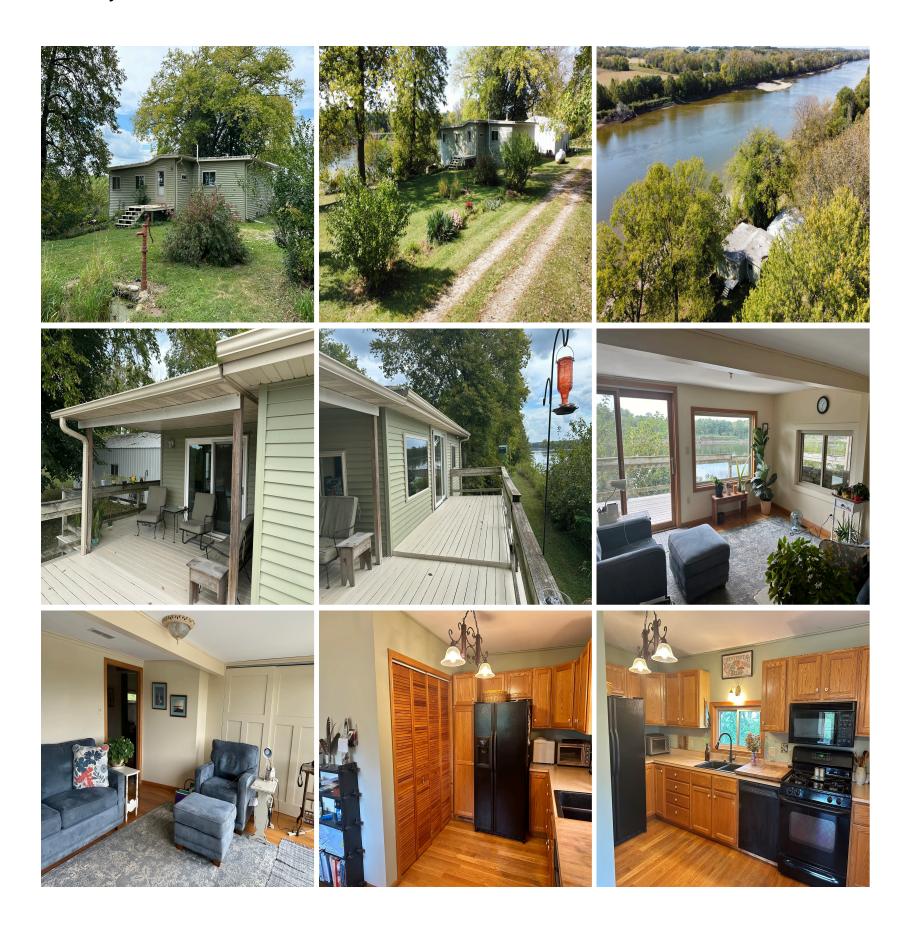

This 2 bedroom home sits along the Des Moines River in rural <u>Van Buren County</u>, Iowa. This secluded, peaceful 2 acre property includes a camp site with separate electricity and water hookup. Wood floors throughout the home. Very economical to heat and cool. Sit out on the wood deck overlooking the river and enjoy the amazing birdlife: orioles, hummingbirds, king fishers, herons, pelicans, eagles to name a few. Call to set up your appointment today. Property includes an oversized detached 2-car garage/shed. Property is located in the flood plain.