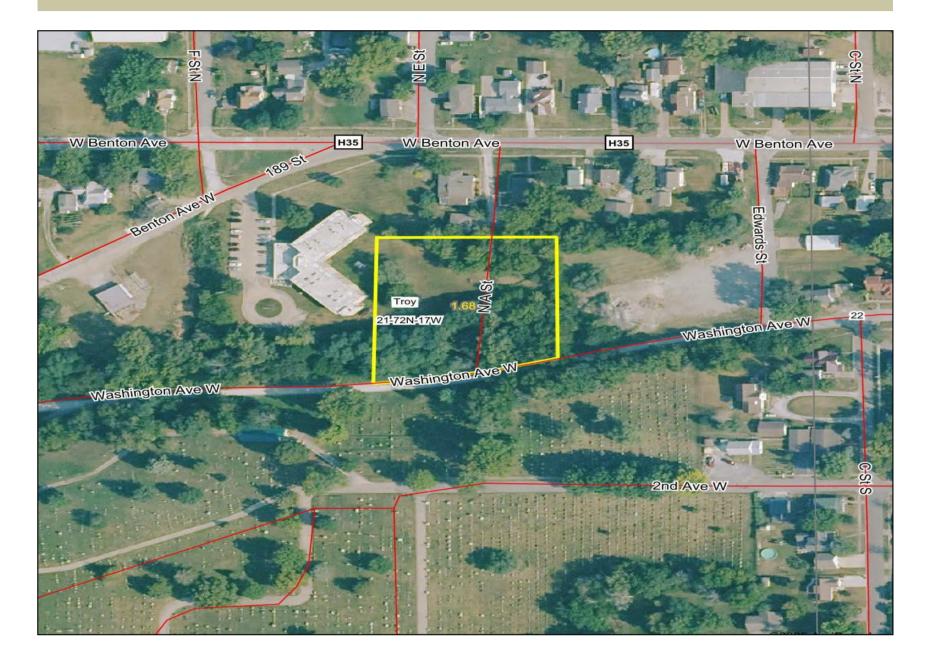

## Large 1.6 +/- Acre Building Lot in Albia, IA

Albia- 641-932-1234 boleyrealestate.com

Address: Washington Ave W, Albia, IA

Tyler Boley
(641) 799-7837(cell)
tyler@boleyrealestate.com

**Price:** \$25,000 **Acres:** 1.6

## Prime 1.6-Acre Building Lot on the Edge of Albia, IA!

Discover the perfect location to build your dream home on this spacious **1.6-acre lot** located on the edge of **Albia**, **lowa**. This **large**, **level lot** offers ample space for a custom home, outbuildings, or a generous yard for outdoor activities.

Enjoy the best of both worlds with **peaceful country living** while still being just minutes from town conveniences. With **plenty of room for development**, this property provides endless possibilities for homeowners, investors, or builders.