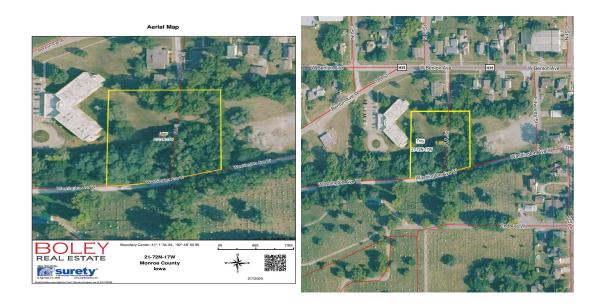

## Large 1.6 +/- Acre Building Lot in Albia, IA

Albia- 641-932-1234 boleyrealestate.com

Address: Washington Ave W, Albia, IA

Tyler Boley
(641) 799-7837(cell)
tyler@boleyrealestate.com

**Price:** \$25,000 **Acres:** 1.6

## Prime 1.6-Acre Building Lot on the Edge of Albia, IA!

Discover the perfect location to build your dream home on this spacious **1.6-acre lot** located on the edge of **Albia**, **lowa**. This **large**, **level lot** offers ample space for a custom home, outbuildings, or a generous yard for outdoor activities.

Enjoy the best of both worlds with **peaceful country living** while still being just minutes from town conveniences. With **plenty of room for development**, this property provides endless possibilities for homeowners, investors, or builders.