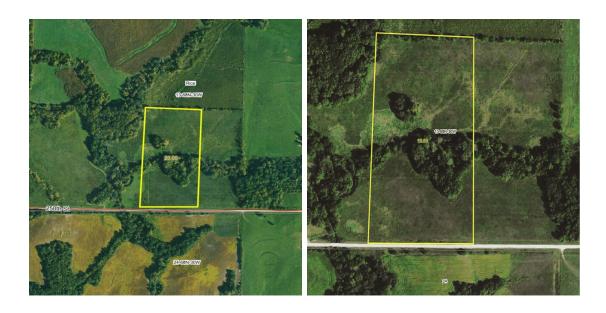

## 20 m/l acres for sale in Ringgold County, IA

Albia- 641-932-1234 boleyrealestate.com

Address: 250th St & Hwy 169, Mount Ayr, Iowa

Steve Beary (641) 777-8340(cell) steve@boleyrealestate.com

MOPLS ID: 29808 Price: \$145,000 Acres: 20

County: Ringgold Farm and Ag Hunting Property

Income, investment, and recreation all rolled into one in this affordable, smaller Southern Iowa parcel. 20 m/l acres with 15.27 acres in CRP consisting of 13.03 acres expiring in 2027 and balance expiring in 2028. CRP income is \$3,198.00 annually. Several hardwood trees and a creek run through the property providing plenty of locations for tree stands. Whitetail deer, turkey, pheasant, and quail hunting opportunities! Fresh air, great views, walking/hiking, ate riding, and all the amenities the great outdoors has to offer! These smaller parcels are hard to find, and you won't be disappointed in the quality of this one. Seclusion of a minimal travelled gravel road with the convenience of Hwy 169 and the town of Mount Ayr nearby. Seller will finance at 61/2% for 10 years with 25,000.00 down.