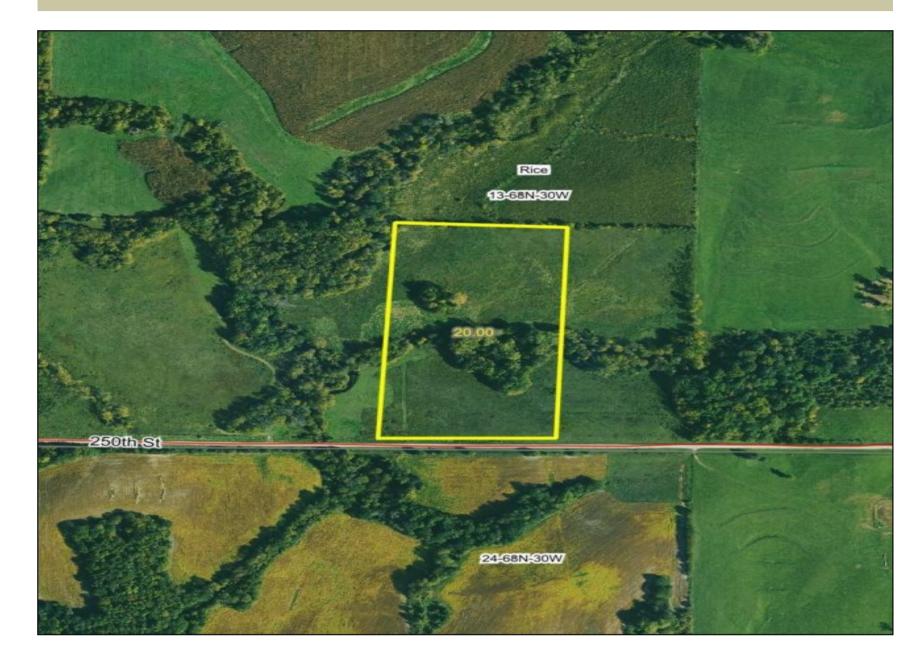

## 20 m/l acres for sale in Ringgold County, IA

Albia- 641-932-1234 boleyrealestate.com

Address: 250th St & Hwy 169, Mount Ayr, Iowa

Steve Beary (641) 777-8340(cell) steve@boleyrealestate.com

MOPLS ID: 29808 Price: \$145,000 Acres: 20

County: Ringgold Farm and Ag Hunting Property

Income, investment, and recreation all rolled into one in this affordable, smaller Southern Iowa parcel. 20 m/l acres with 15.27 acres in CRP consisting of 13.03 acres expiring in 2027 and balance expiring in 2028. CRP income is \$3,198.00 annually. Several hardwood trees and a creek run through the property providing plenty of locations for tree stands. Whitetail deer, turkey, pheasant, and quail hunting opportunities! Fresh air, great views, walking/hiking, ate riding, and all the amenities the great outdoors has to offer! These smaller parcels are hard to find, and you won't be disappointed in the quality of this one. Seclusion of a minimal travelled gravel road with the convenience of Hwy 169 and the town of Mount Ayr nearby. Seller will finance at 61/2% for 10 years with 25,000.00 down.