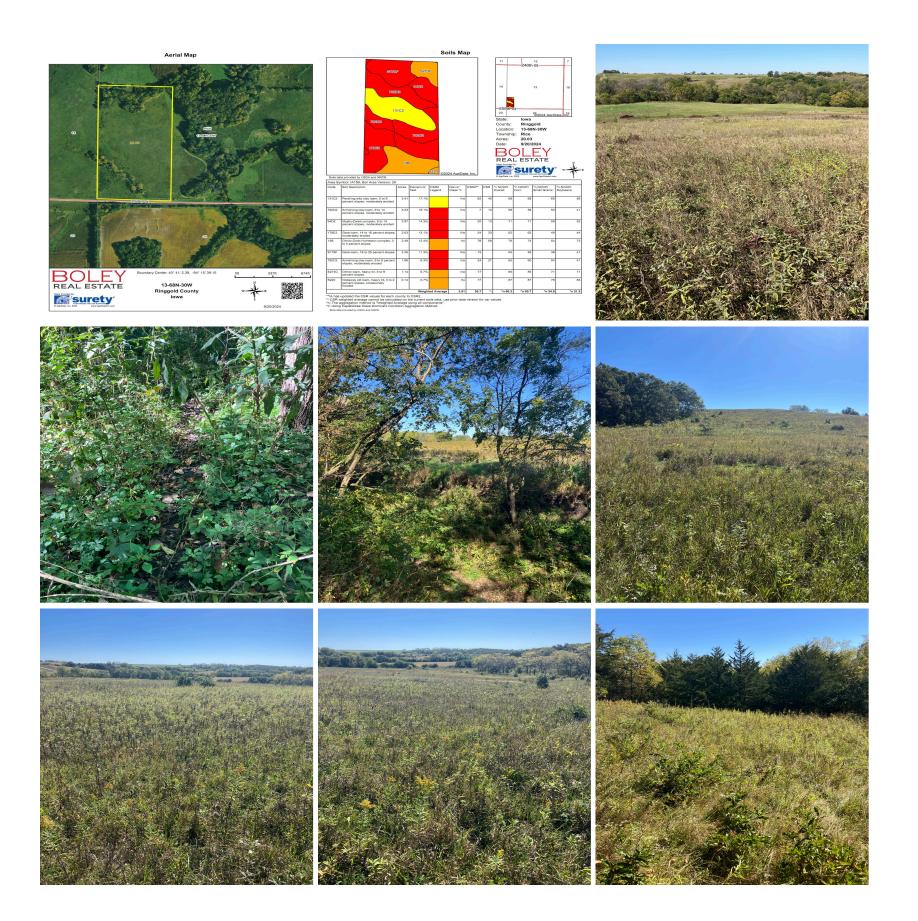

## 20 m/l Acres For Sale in Ringgold Co. Iowa

Address: 250th St. , Mt. Ayr, IA

(cell)

Price: \$180,000 Acres: 20 Tillable Acres: 14 Gross Taxes: \$324 School: Mount Ayr County: Ringgold Farm and Ag Hunting Property

Excellent opportunity to call this 20 acre parcel of Iowa farmland you own. Fouteen acres in CRP until Fall of 2027 generating \$3,055.00 of income annually. Located on a minimally traveled gravel road just a short distance from the highway and the County seat of Mouint Ayr. Great location and plenty of frsh air. Excellent spot for deer and turkey hunting plus a few quail and pheasnats as well. Owner will finance at 6 1/2 % for 10 years with \$25,000.00 down.