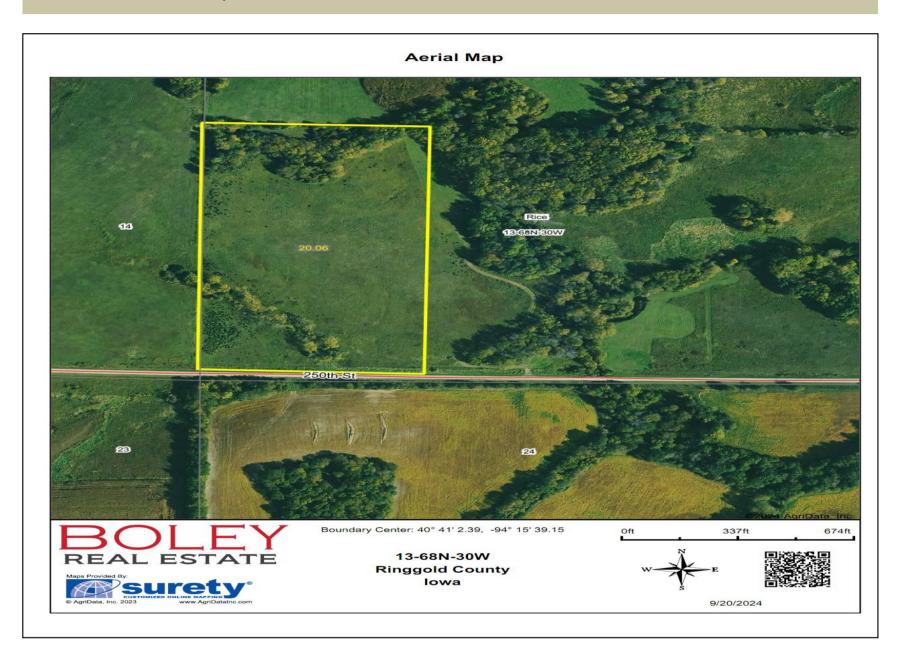

## 20 m/l Acres For Sale in Ringgold Co. Iowa

Address: 250th St. , Mt. Ayr, IA

(cell)

Price: \$180,000 Acres: 20 Tillable Acres: 14 Gross Taxes: \$324 School: Mount Ayr County: Ringgold Farm and Ag Hunting Property

Excellent opportunity to call this 20 acre parcel of Iowa farmland you own. Fouteen acres in CRP until Fall of 2027 generating \$3,055.00 of income annually. Located on a minimally traveled gravel road just a short distance from the highway and the County seat of Mouint Ayr. Great location and plenty of frsh air. Excellent spot for deer and turkey hunting plus a few quail and pheasnats as well. Owner will finance at 6 1/2 % for 10 years with \$25,000.00 down.