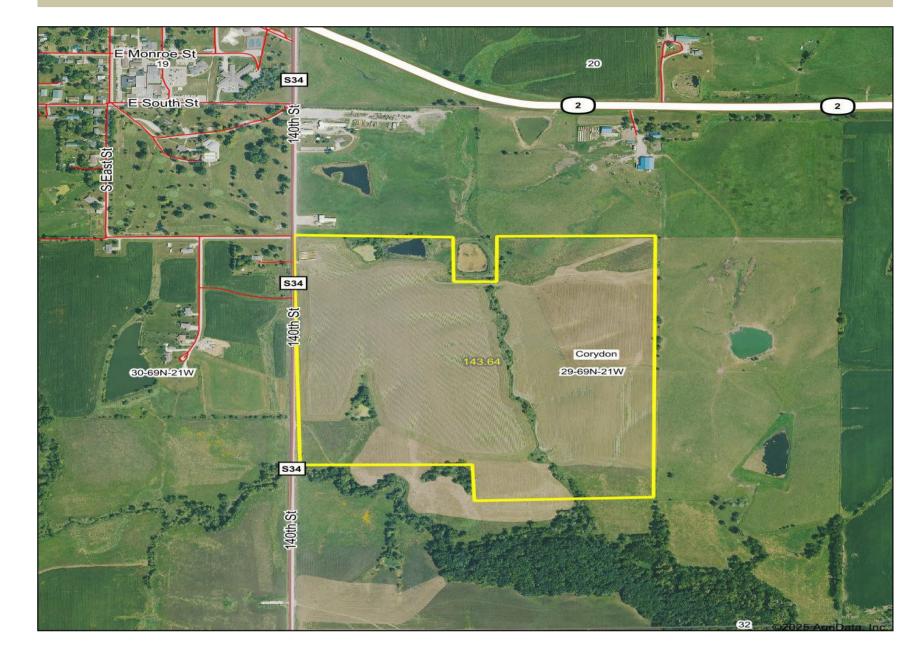

## 144 +/- Acres in Wayne County Iowa

Albia- 641-932-1234 boleyrealestate.com

Address: 140th St, Corydon, IA

Steve Beary (641) 777-8340(cell) steve@boleyrealestate.com

Price: \$1,193,042 Acres: 143.74 Tillable Acres: 132 Gross Taxes: \$2,538

**School:** Wayne Co School District

County: Wayne Farm and Ag Hunting Property

Wayne Co., lowa tillable farm For Sale. 143.74 taxable acres m/l listed for \$8,300.00 per acre for total list price of 1,193,042.00 Two CRP contracts as follows. 22.35 acres in at \$173.96 until 9-30-2026 for \$3,888.00 annually. 19.76 acres on the South boundary in at \$289.12 until 9-30-2036 for \$5,714.00 annually. App. 92 acres currently in hay production. Owner has secured a tenant to farm at \$250.00 per acre for upcoming crop year if new owner so desires. Farm has potential for \$32,600.00 annual income. Located on the South edge of Corydon and right by the City golf course. Seller is related to the listing Agent.