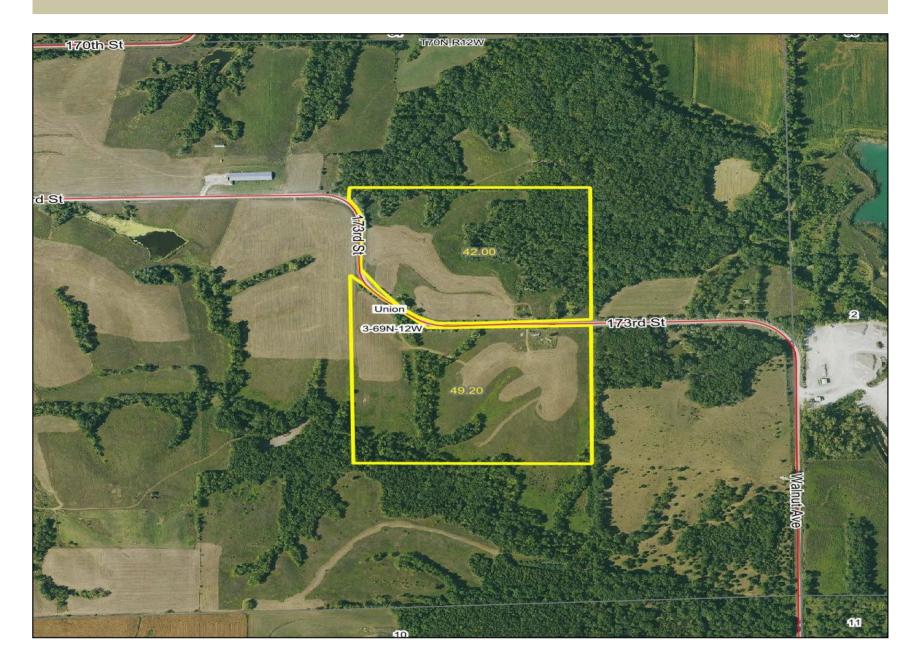

## 91.4 +/- Acre Combo Farm For Sale in Davis County, Iowa!

Albia- 641-932-1234 boleyrealestate.com

Address: 31701 173rd St, Bloomfield, Iowa

Tyler Boley
(641) 799-7837(cell)
tyler@boleyrealestate.com

**Price:** \$599,000 **Gross Taxes:** \$1,353

County: Davis
Farm and Ag
Hunting Property

91.4 +/- Acre Combo Farm For Sale in Davis County, Iowa! This farm for sale in Davis County offers so much to so many! Southern Iowa is known for hunting and recreation and this property does not disappoint! The property consists of hardwood timber with brushy undergrowth, lots of tree lines, rolling hills with CRP, and multiple locations for great food plots. The road frontage provides access to hunt numerous locations depending on wind direction.

- -62.79 Acres in CRP @ \$148.32 per acre
- -Whitetail Deer and turkey habitat
- -Approximately 30 mins to Ottumwa, IA
- -Approximately 25 mins to Bloomfield, IA
- -Old homestead site with access to utilities