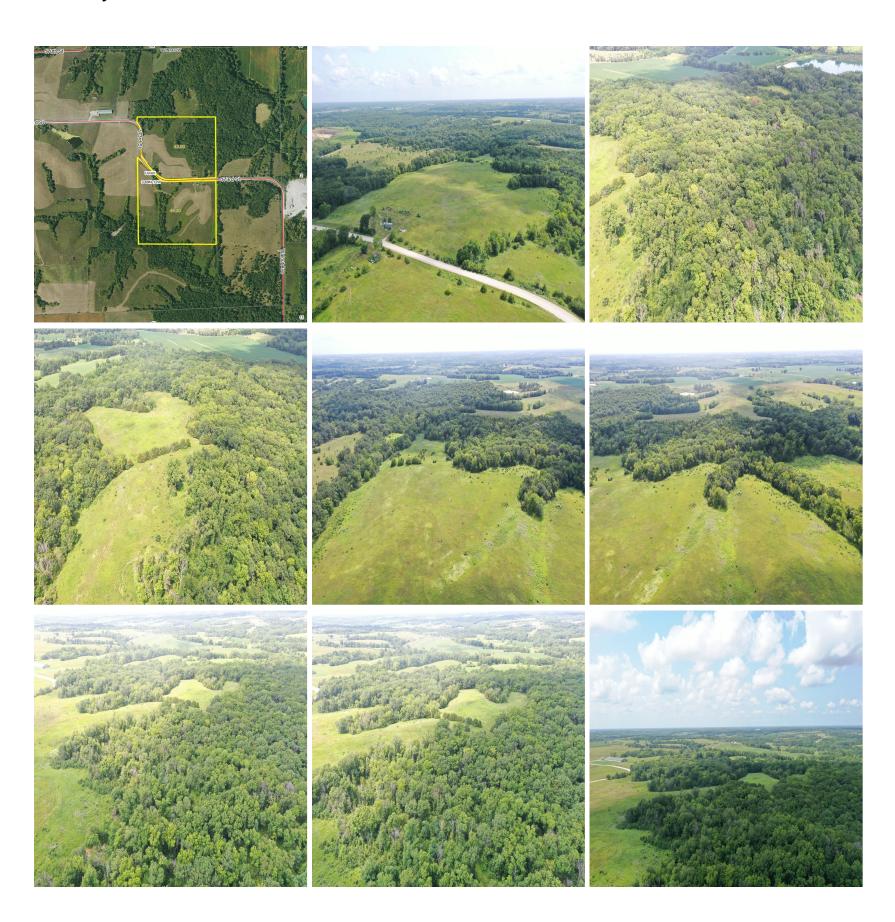

## 91.4 +/- Acre Combo Farm For Sale in Davis County, Iowa!

Albia- 641-932-1234 boleyrealestate.com

Address: 31701 173rd St, Bloomfield, Iowa

Tyler Boley
(641) 799-7837(cell)
tyler@boleyrealestate.com

**Price:** \$599,000 **Gross Taxes:** \$1,353

County: Davis
Farm and Ag
Hunting Property

91.4 +/- Acre Combo Farm For Sale in Davis County, Iowa! This farm for sale in Davis County offers so much to so many! Southern Iowa is known for hunting and recreation and this property does not disappoint! The property consists of hardwood timber with brushy undergrowth, lots of tree lines, rolling hills with CRP, and multiple locations for great food plots. The road frontage provides access to hunt numerous locations depending on wind direction.

- -62.79 Acres in CRP @ \$148.32 per acre
- -Whitetail Deer and turkey habitat
- -Approximately 30 mins to Ottumwa, IA
- -Approximately 25 mins to Bloomfield, IA
- -Old homestead site with access to utilities