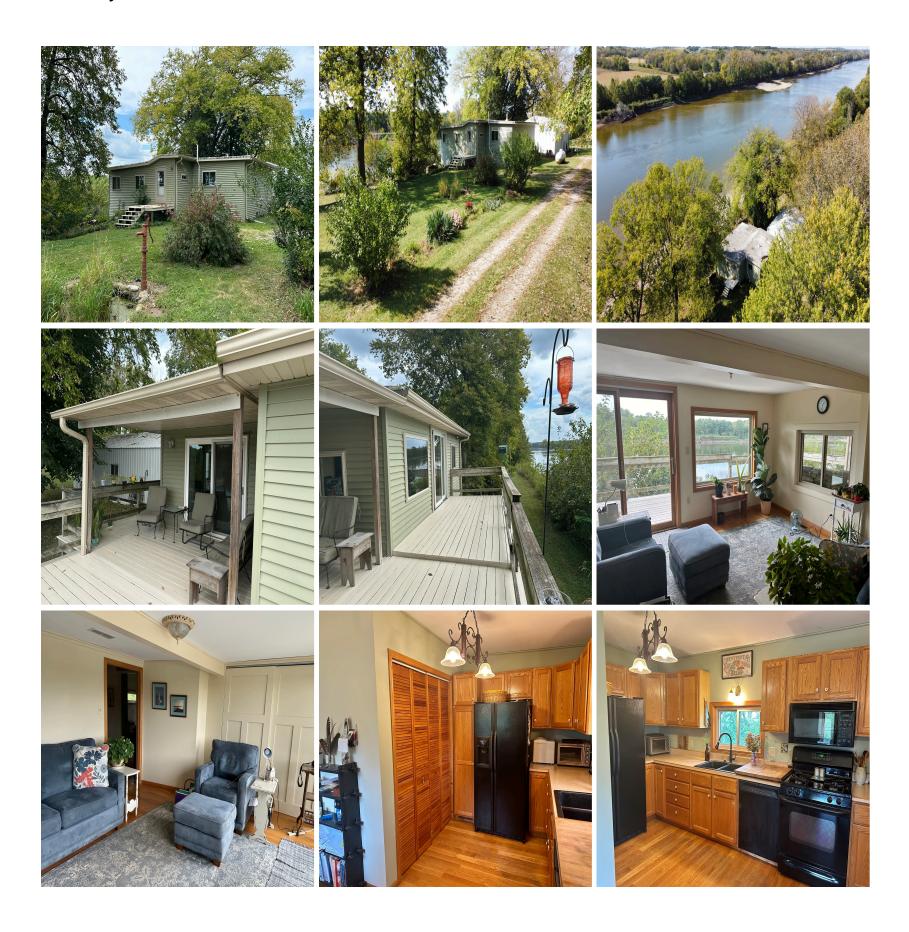

This 2 bedroom home sits along the Des Moines River in rural <u>Van Buren County</u>, Iowa. This secluded and peaceful 2 acre property includes a camp site with separate electricity and water hookup. Wood floors throughout the home. Very economical to heat and cool. Sit out on the wood deck overlooking the river and enjoy the amazing birdlife: orioles, hummingbirds, king fishers, herons, pelicans, eagles to name a few. Call to set up your appointment today. Property includes an oversized detached 2-car garage/shed. Property is located in the flood plain.