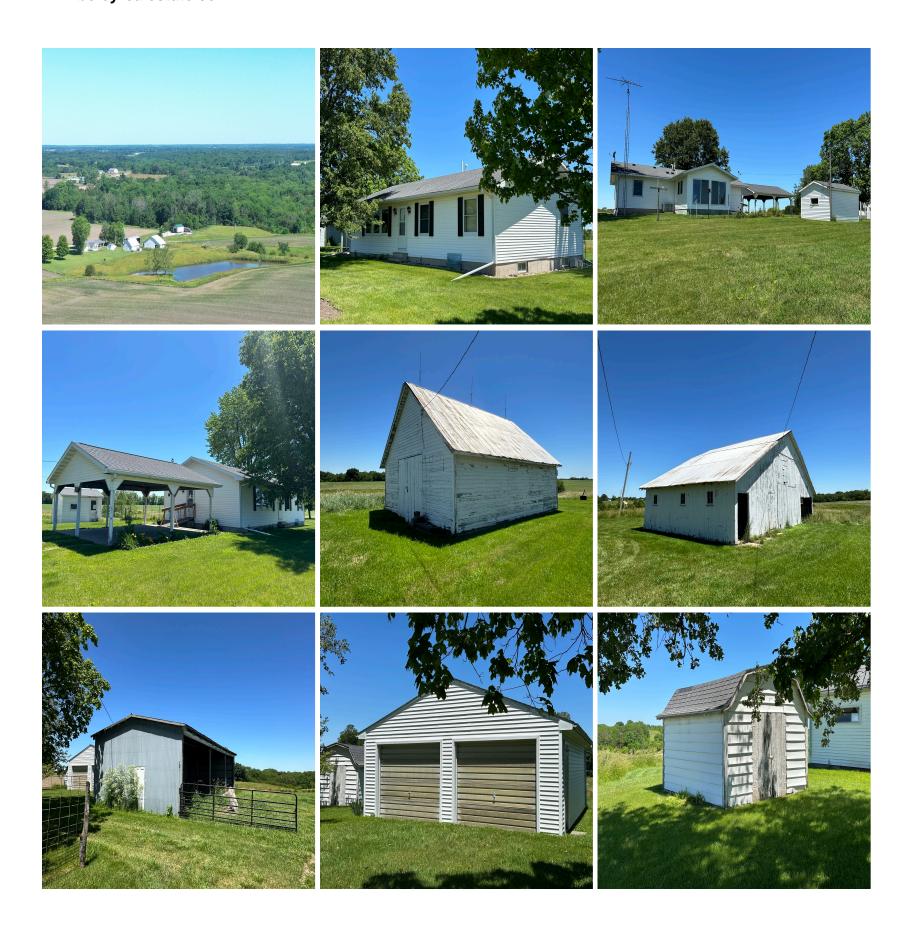

New Listing! This ranch style home and outbuildings on 5 acres with a beautiful pond is located near Birmingham in the <u>Villages of Van Buren County</u> in SE Iowa. This home for sale in the country has 3 bedrooms and 3 bathrooms. You can enjoy the magnificent sunrises over the pond from the beautiful sun room just off the dining room. There is a 2-car detached garage along with a carport next to the home. Multiple other outbuildings are included. Less than a mile on gravel. The adjoining 52 acres, m/l, farm is also for sale.