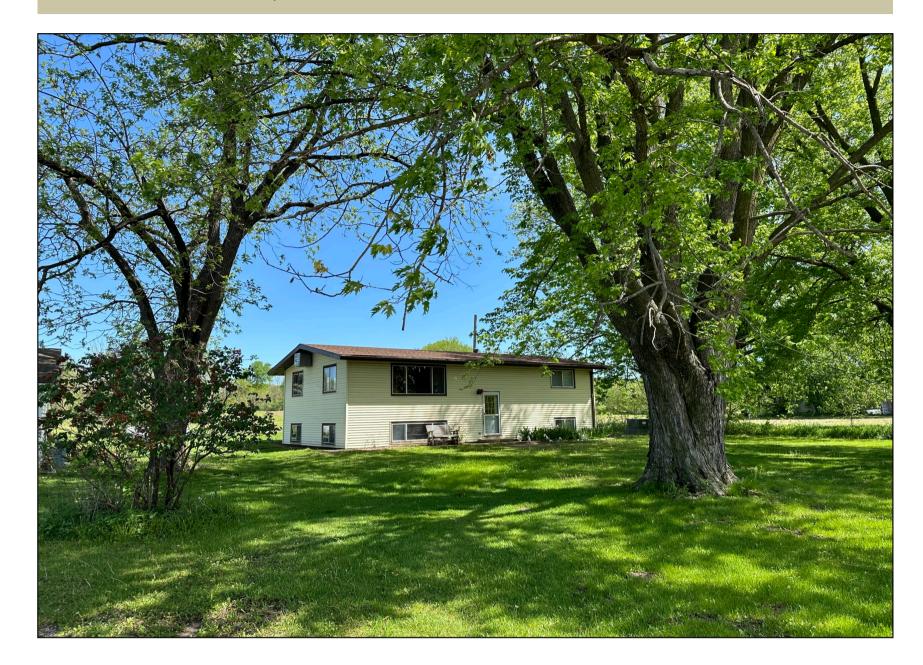

## 2 BR/ 1 BA home for sale along the Des Moines River

Address: 29127 Rte J40, Bonaparte, IA

Barb Hendricks Boley (641) 777-4872(cell) barb@boleyrealestate.com

**Price:** \$150,000 **Acres:** 4.5

Tillable Acres: 3.5
Finished Sq. Ft.: 1056
Gross Taxes: \$1,074

**School:** Van Buren County Community School

County: Van Buren
Bedrooms: 2

Bathrooms: 1 Residential

**House With Acreage** 

Farm and Ag

Garage Basement

Think of the potential for this 4.5 property located along the Des Moines River in Bonaparte! 2 bedrooms on main floor and possibility for more below. Lots of windows in the lower level. Includes a 2-car detached garage with added work shop area. 3.5 acres tillable, rented until Mar. 2025. Property is in the floodplain.

Home for sale along the Des Moines River