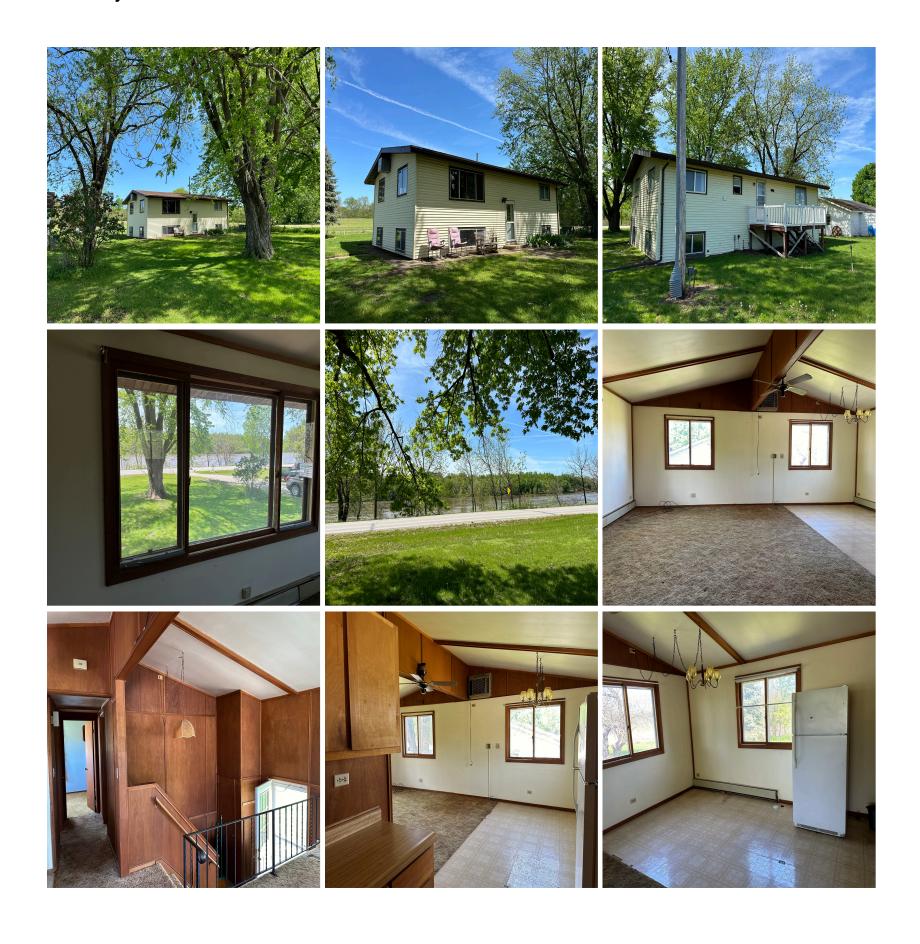

## 2 BR/ 1 BA home for sale along the Des Moines River

Address: 29127 Rte J40, Bonaparte, IA

Barb Hendricks Boley (641) 777-4872(cell) barb@boleyrealestate.com

**Price:** \$150,000 **Acres:** 4.5

Tillable Acres: 3.5
Finished Sq. Ft.: 1056
Gross Taxes: \$1,074

**School:** Van Buren County Community School

County: Van Buren
Bedrooms: 2

Bathrooms: 1 Residential

**House With Acreage** 

Farm and Ag

Garage Basement

Think of the potential for this 4.5 property located along the Des Moines River in Bonaparte! 2 bedrooms on main floor and possibility for more below. Lots of windows in the lower level. Includes a 2-car detached garage with added work shop area. 3.5 acres tillable, rented until Mar. 2025. Property is in the floodplain.

Home for sale along the Des Moines River