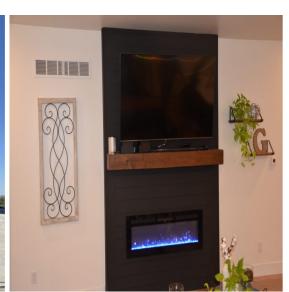

Finished Sq. Ft.: 2135 Lot Area Sq. Ft.: 18,295 School: Albia School District

County: Monroe Bedrooms: 3 Bathrooms: 2 Residential Garage

**Basement** 

Executive style home for sale in Albia, IA in Country View Estates Subdivision!!! This amazing 3 bedroom/2 bath home has all the upgrades that you're looking for in a brand new home! The open floor plan is great for entertaining. The beautiful kitchen is great for hosting with features like all white cabinetry, commercial grade stainless steel appliances and quartz countertops. The master bedroom and en suite is located on one side of the home while the other bedrooms, a dedicated office and full bath are on the opposite side. The great room includes the kitchen, dining room, and living space. Out the back, off the kitchen are French style doors leading you on to the patio providing additional space for get togethers or just to relax in your own back yard. The back yard is completely fenced with beautiful white privacy fencing with multiple gates for easy access. The poured concrete basement is open and a blank canvas for the new homeowner. There are two egress windows for additional bedrooms with plumbing for a bathroom between the bedrooms. It also has plenty of additional space for more living area and extra storage. This home for sale is located in a brand new subdivision near the Albia Country Club and not far from all the town amenities. It is in the Albia School District and qualifies for the 10 year tax abatement the City of Albia has offered.