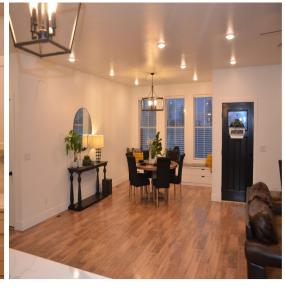

Finished Sq. Ft.: 2135 Lot Area Sq. Ft.: 18,295 School: Albia School District

County: Monroe Bedrooms: 3 Bathrooms: 2 Residential Garage

**Basement** 

Executive style home for sale in Albia, IA in Country View Estates Subdivision!!! This amazing 3 bedroom/2 bath home has all the upgrades that you're looking for in a brand new home! The open floor plan is great for entertaining. The beautiful kitchen is great for hosting with features like all white cabinetry, commercial grade stainless steel appliances and quartz countertops. The master bedroom and en suite is located on one side of the home while the other bedrooms, a dedicated office and full bath are on the opposite side. The great room includes the kitchen, dining room, and living space. Out the back, off the kitchen are French style doors leading you on to the patio providing additional space for get togethers or just to relax in your own back yard. The back yard is completely fenced with beautiful white privacy fencing with multiple gates for easy access. The poured concrete basement is open and a blank canvas for the new homeowner. There are two egress windows for additional bedrooms with plumbing for a bathroom between the bedrooms. It also has plenty of additional space for more living area and extra storage. This home for sale is located in a brand new subdivision near the Albia Country Club and not far from all the town amenities. It is in the Albia School District and qualifies for the 10 year tax abatement the City of Albia has offered.