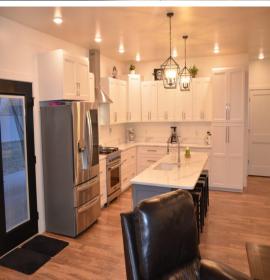

Finished Sq. Ft.: 2135 Lot Area Sq. Ft.: 18,295 School: Albia School District

County: Monroe Bedrooms: 3 Bathrooms: 2 Residential Garage

**Basement** 

Executive style home for sale in Albia, IA in Country View Estates Subdivision!!! This amazing 3 bedroom/2 bath home has all the upgrades that you're looking for in a brand new home! The open floor plan is great for entertaining. The beautiful kitchen is great for hosting with features like all white cabinetry, commercial grade stainless steel appliances and quartz countertops. The master bedroom and en suite is located on one side of the home while the other bedrooms, a dedicated office and full bath are on the opposite side. The great room includes the kitchen, dining room, and living space. Out the back, off the kitchen are French style doors leading you on to the patio providing additional space for get togethers or just to relax in your own back yard. The back yard is completely fenced with beautiful white privacy fencing with multiple gates for easy access. The poured concrete basement is open and a blank canvas for the new homeowner. There are two egress windows for additional bedrooms with plumbing for a bathroom between the bedrooms. It also has plenty of additional space for more living area and extra storage. This home for sale is located in a brand new subdivision near the Albia Country Club and not far from all the town amenities. It is in the Albia School District and qualifies for the 10 year tax abatement the City of Albia has offered.