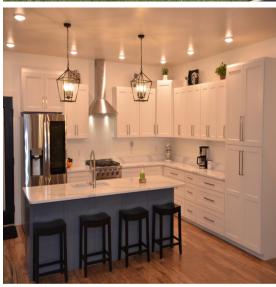

Finished Sq. Ft.: 2135 Lot Area Sq. Ft.: 18,295 School: Albia School District

County: Monroe Bedrooms: 3 Bathrooms: 2 Residential Garage

**Basement** 

Executive style home for sale in Albia, IA in Country View Estates Subdivision!!! This amazing 3 bedroom/2 bath home has all the upgrades that you're looking for in a brand new home! The open floor plan is great for entertaining. The beautiful kitchen is great for hosting with features like all white cabinetry, commercial grade stainless steel appliances and quartz countertops. The master bedroom and en suite is located on one side of the home while the other bedrooms, a dedicated office and full bath are on the opposite side. The great room includes the kitchen, dining room, and living space. Out the back, off the kitchen are French style doors leading you on to the patio providing additional space for get togethers or just to relax in your own back yard. The back yard is completely fenced with beautiful white privacy fencing with multiple gates for easy access. The poured concrete basement is open and a blank canvas for the new homeowner. There are two egress windows for additional bedrooms with plumbing for a bathroom between the bedrooms. It also has plenty of additional space for more living area and extra storage. This home for sale is located in a brand new subdivision near the Albia Country Club and not far from all the town amenities. It is in the Albia School District and qualifies for the 10 year tax abatement the City of Albia has offered.