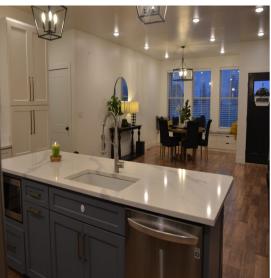

Finished Sq. Ft.: 2135 Lot Area Sq. Ft.: 18,295 School: Albia School District

County: Monroe Bedrooms: 3 Bathrooms: 2 Residential Garage

**Basement** 

Executive style home for sale in Albia, IA in Country View Estates Subdivision!!! This amazing 3 bedroom/2 bath home has all the upgrades that you're looking for in a brand new home! The open floor plan is great for entertaining. The beautiful kitchen is great for hosting with features like all white cabinetry, commercial grade stainless steel appliances and quartz countertops. The master bedroom and en suite is located on one side of the home while the other bedrooms, a dedicated office and full bath are on the opposite side. The great room includes the kitchen, dining room, and living space. Out the back, off the kitchen are French style doors leading you on to the patio providing additional space for get togethers or just to relax in your own back yard. The back yard is completely fenced with beautiful white privacy fencing with multiple gates for easy access. The poured concrete basement is open and a blank canvas for the new homeowner. There are two egress windows for additional bedrooms with plumbing for a bathroom between the bedrooms. It also has plenty of additional space for more living area and extra storage. This home for sale is located in a brand new subdivision near the Albia Country Club and not far from all the town amenities. It is in the Albia School District and qualifies for the 10 year tax abatement the City of Albia has offered.