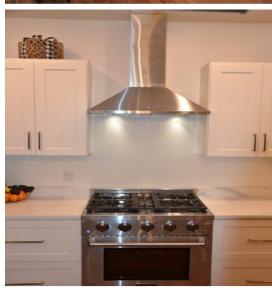

Finished Sq. Ft.: 2135 Lot Area Sq. Ft.: 18,295 School: Albia School District

County: Monroe Bedrooms: 3 Bathrooms: 2 Residential Garage

**Basement** 

Executive style home for sale in Albia, IA in Country View Estates Subdivision!!! This amazing 3 bedroom/2 bath home has all the upgrades that you're looking for in a brand new home! The open floor plan is great for entertaining. The beautiful kitchen is great for hosting with features like all white cabinetry, commercial grade stainless steel appliances and quartz countertops. The master bedroom and en suite is located on one side of the home while the other bedrooms, a dedicated office and full bath are on the opposite side. The great room includes the kitchen, dining room, and living space. Out the back, off the kitchen are French style doors leading you on to the patio providing additional space for get togethers or just to relax in your own back yard. The back yard is completely fenced with beautiful white privacy fencing with multiple gates for easy access. The poured concrete basement is open and a blank canvas for the new homeowner. There are two egress windows for additional bedrooms with plumbing for a bathroom between the bedrooms. It also has plenty of additional space for more living area and extra storage. This home for sale is located in a brand new subdivision near the Albia Country Club and not far from all the town amenities. It is in the Albia School District and qualifies for the 10 year tax abatement the City of Albia has offered.