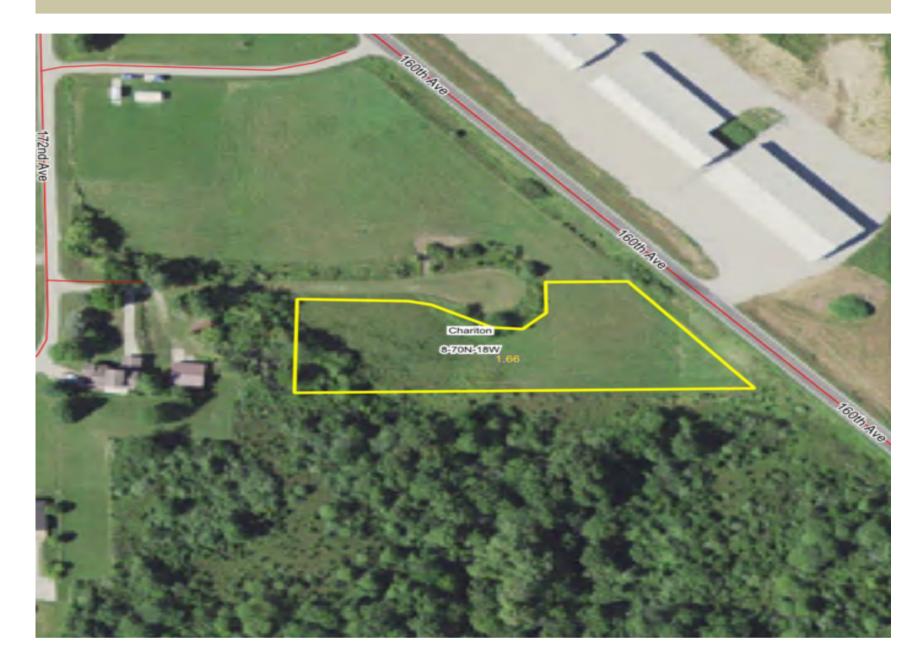

## 1.6 m/l acres for sale in Rathbun Heights Subdivision

Albia- 641-932-1234 boleyrealestate.com

Address: 160th Ave, Moravia, IA

Tyler Boley
(641) 799-7837(cell)
tyler@boleyrealestate.com

MOPLS ID: 46970 Price: \$49,900 Acres: 1.66

County: Appanoose

Open Lot

1.66 m/l acres for sale in Rathbun Heights Subdivision! If you're looking for the perfect place to put your dream home, this is it! Approximately six miles from Honey Creek Resort, this property is close to all the great activities Lake Rathbun has to offer. This property also sits approximately 27 miles from Centerville and Albia. Spanning over five lots, this small acreage is just what you've been looking for!