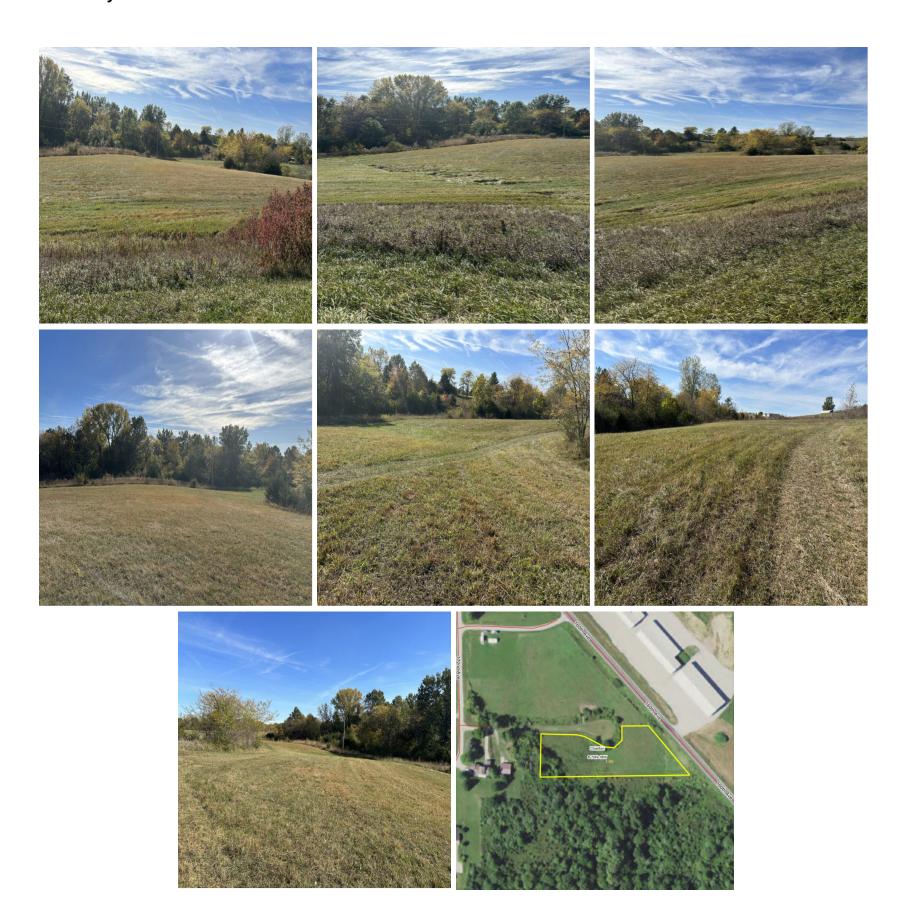

## 1.6 m/l acres for sale in Rathbun Heights Subdivision

Albia- 641-932-1234 boleyrealestate.com

Address: 160th Ave, Moravia, IA

Tyler Boley
(641) 799-7837(cell)
tyler@boleyrealestate.com

MOPLS ID: 46970 Price: \$49,900 Acres: 1.66

County: Appanoose

Open Lot

1.66 m/l acres for sale in Rathbun Heights Subdivision! If you're looking for the perfect place to put your dream home, this is it! Approximately six miles from Honey Creek Resort, this property is close to all the great activities Lake Rathbun has to offer. This property also sits approximately 27 miles from Centerville and Albia. Spanning over five lots, this small acreage is just what you've been looking for!