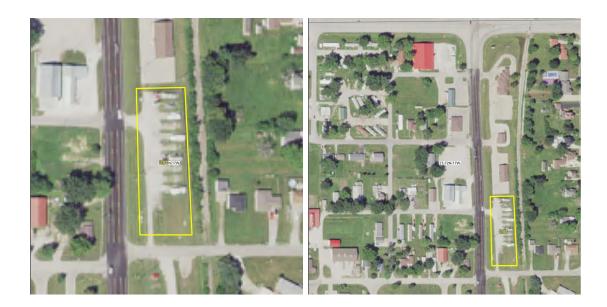

## Address: 1620 S Clinton, Albia, IA

Tyler Boley (641) 799-7837(cell) tyler@boleyrealestate.com

MOPLS ID: 25590 Price: \$200,000 Acres: .93 County: Monroe Commercial Open Lot

Great commercial lot located on heavily traveled Highway 5 and just south of Highway 34. There are numerous opportunities for this commercial lot, and it is waiting for a new owner! The property has access on two sides and a nice privacy fence separating it from neighbors. Being in a prime location for people passing through town, this property has endless possibilities! (This property cannot remain a campground without special permitting from the city of Albia)