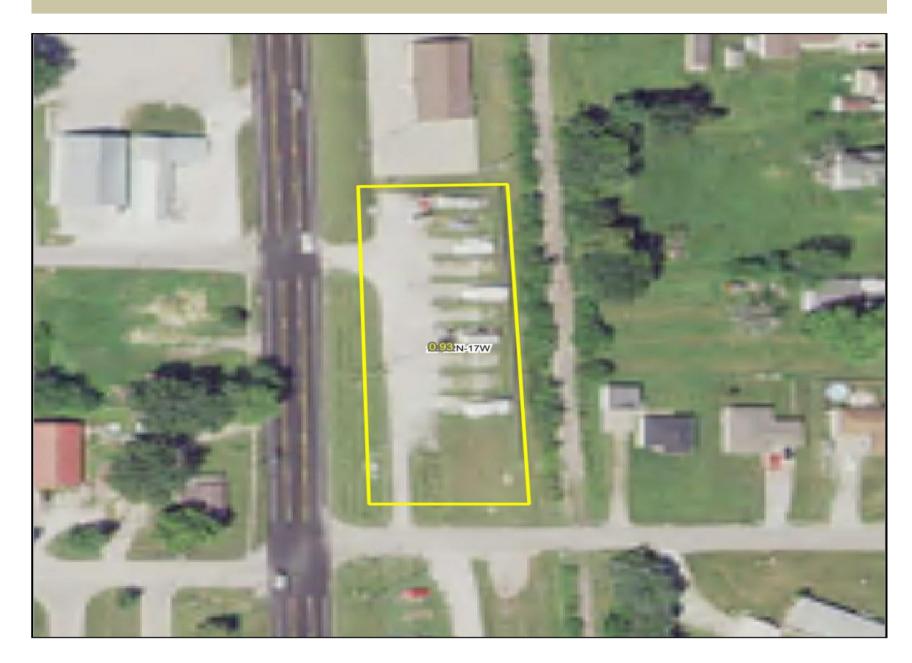

## Address: 1620 S Clinton, Albia, IA

Tyler Boley (641) 799-7837(cell) tyler@boleyrealestate.com

MOPLS ID: 25590 Price: \$200,000 Acres: .93 County: Monroe Commercial Open Lot

Great commercial lot located on heavily traveled Highway 5 and just south of Highway 34. There are numerous opportunities for this commercial lot, and it is waiting for a new owner! The property has access on two sides and a nice privacy fence separating it from neighbors. Being in a prime location for people passing through town, this property has endless possibilities! (This property cannot remain a campground without special permitting from the city of Albia)