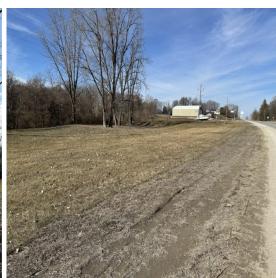

Lot Area Sq. Ft.: 23000

**Gross Taxes:** \$44

**School:** Van Buren County Comm.

School District

County: Van Buren

Commercial
Open Lot

Talk about location! This building lot is in a prime location. Located along Hwy #1, the main road through Keosauqua. Think of the possibilities!