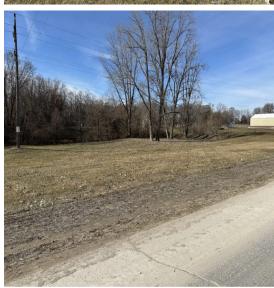

Lot Area Sq. Ft.: 23000

**Gross Taxes:** \$44

**School:** Van Buren County Comm.

School District

County: Van Buren

Commercial
Open Lot

Talk about location! This building lot is in a prime location. Located along Hwy #1, the main road through Keosauqua. Think of the possibilities!