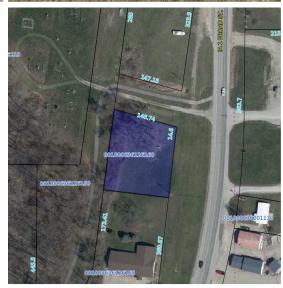

Lot Area Sq. Ft.: 23000

**Gross Taxes:** \$44

**School:** Van Buren County Comm.

School District

County: Van Buren

Commercial
Open Lot

Talk about location! This building lot is in a prime location. Located along Hwy #1, the main road through Keosauqua. Think of the possibilities!