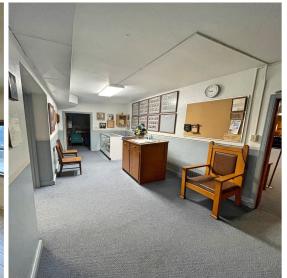

School: Ottumwa
Commercial

Commercial building for sale right off of Church St in downtown Ottumwa. This building offers over 5000 Sq ft of space and is mainly open, which allows for many opportunities for the new owner. Building consists of two restrooms, office area in the front, kitchen area and storage shed in the rear of the building. Prime location off of church street. Scheduling your showing before it is sold.