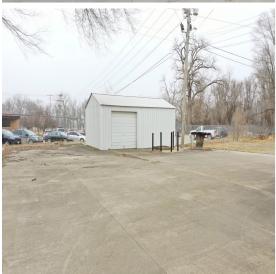

School: Ottumwa
Commercial

Commercial building for sale right off of Church St in downtown Ottumwa. This building offers over 5000 Sq ft of space and is mainly open, which allows for many opportunities for the new owner. Building consists of two restrooms, office area in the front, kitchen area and storage shed in the rear of the building. Prime location off of church street. Scheduling your showing before it is sold.