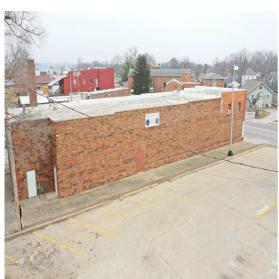

## **Commercial Building for Sale Downtown Ottumwa**

Albia- 641-932-1234 boleyrealestate.com

Address: 921 church st, ottumwa, iowa

(cell)

**MOPLS ID**: 24491 **Price**: \$129,999

**Acres:** .28

Finished Sq. Ft.: 5232 Lot Area Sq. Ft.: 12080

School: Ottumwa
Commercial

Commercial building for sale right off of Church St in downtown Ottumwa. This building offers over 5000 Sq ft of space and is mainly open, which allows for many opportunities for the new owner. Building consists of two restrooms, office area in the front, kitchen area and storage shed in the rear of the building. Prime location off of church street. Scheduling your showing before it is sold.