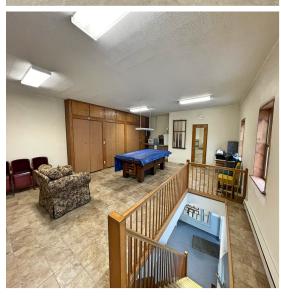

School: Ottumwa
Commercial

Commercial building for sale right off of Church St in downtown Ottumwa. This building offers over 5000 Sq ft of space and is mainly open, which allows for many opportunities for the new owner. Building consists of two restrooms, office area in the front, kitchen area and storage shed in the rear of the building. Prime location off of church street. Scheduling your showing before it is sold.