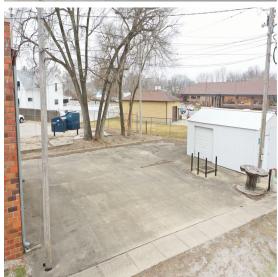

School: Ottumwa
Commercial

Commercial building for sale right off of Church St in downtown Ottumwa. This building offers over 5000 Sq ft of space and is mainly open, which allows for many opportunities for the new owner. Building consists of two restrooms, office area in the front, kitchen area and storage shed in the rear of the building. Prime location off of church street. Scheduling your showing before it is sold.