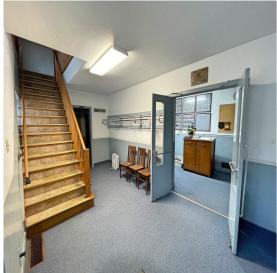

School: Ottumwa
Commercial

Commercial building for sale right off of Church St in downtown Ottumwa. This building offers over 5000 Sq ft of space and is mainly open, which allows for many opportunities for the new owner. Building consists of two restrooms, office area in the front, kitchen area and storage shed in the rear of the building. Prime location off of church street. Scheduling your showing before it is sold.