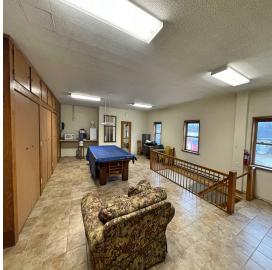

School: Ottumwa
Commercial

Commercial building for sale right off of Church St in downtown Ottumwa. This building offers over 5000 Sq ft of space and is mainly open, which allows for many opportunities for the new owner. Building consists of two restrooms, office area in the front, kitchen area and storage shed in the rear of the building. Prime location off of church street. Scheduling your showing before it is sold.