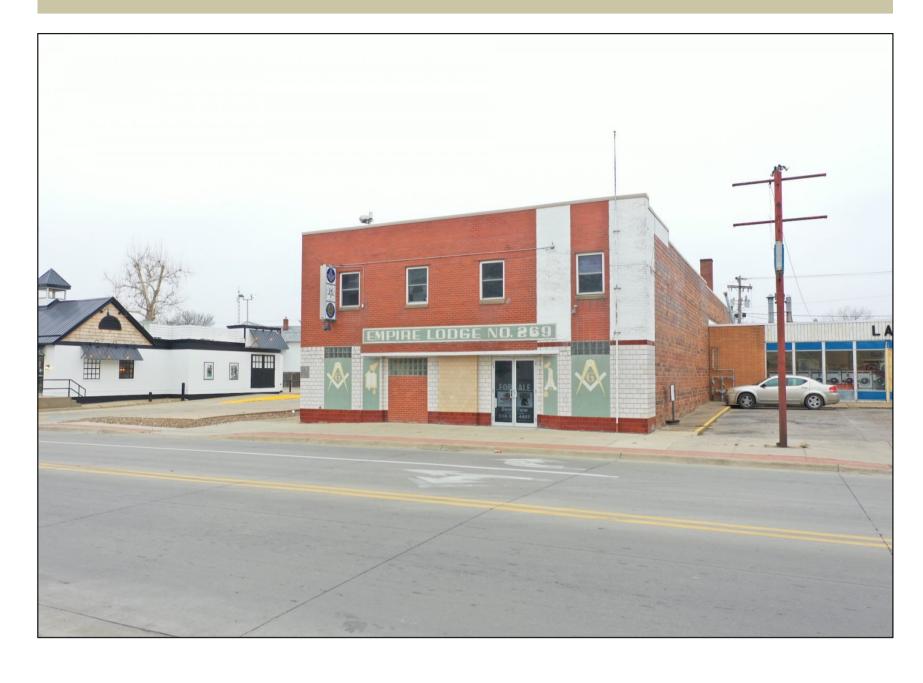

## **Commercial Building for Sale Downtown Ottumwa**

Albia- 641-932-1234 boleyrealestate.com

Address: 921 church st, ottumwa, iowa

(cell)

**MOPLS ID**: 24491 **Price**: \$129,999

**Acres:** .28

Finished Sq. Ft.: 5232 Lot Area Sq. Ft.: 12080

School: Ottumwa
Commercial

Commercial building for sale right off of Church St in downtown Ottumwa. This building offers over 5000 Sq ft of space and is mainly open, which allows for many opportunities for the new owner. Building consists of two restrooms, office area in the front, kitchen area and storage shed in the rear of the building. Prime location off of church street. Scheduling your showing before it is sold.