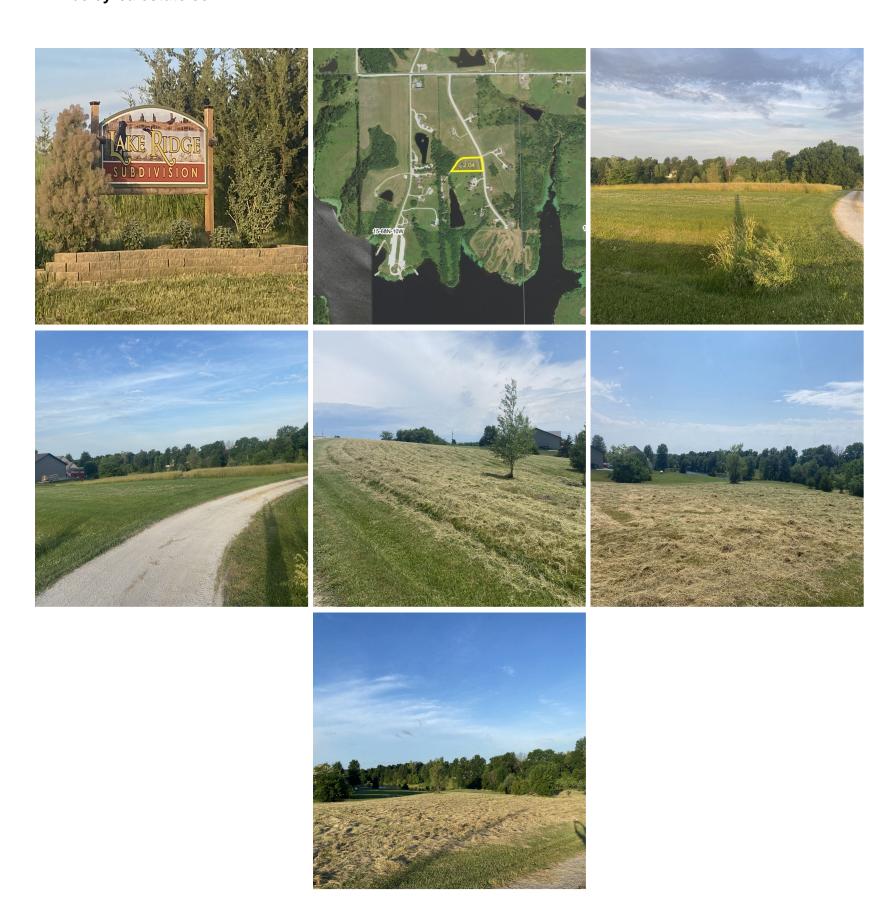

**MOPLS ID:** 19345 **Price:** \$350,000

Acres: 2

**School:** Van Buren County

Community School
County: Van Buren

**Open Lot** 

Great 2 acre building lot nestled between Lacey Keosauqua State Park and Lake Sugema in the Villages of Van Buren County, Iowa. Tremendous freshwater fishing in the 574-acre lake stocked with bass, bluegill, crappie, and walleye to name a few. If hiking trails or bird watching are your things, you will love being next to Lacey Keosauqua State Park. Come enjoy the peaceful country life.

Van Buren County

Hiking trails

Lake Sugema

2 acre building lot

Keosauqua, IA 52565

public land access

Albia- 641-932-1234 boleyrealestate.com