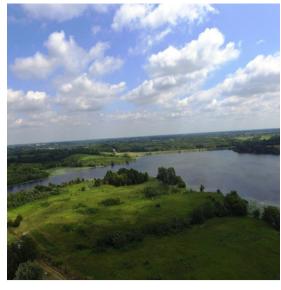

MOPLS ID: 40385 Price: \$35,000 Acres: 4

**Gross Taxes:** \$346

**School:** Van Buren County Comm.

County: Van Buren

Residential
Open Lot

Great 4 acre building lot nestled between Lacey Keosauqua State Park and Lake Sugema in the Villages of Van Buren County, Iowa. Tremendous freshwater fishing in the 574 acre lake stocked with bass, bluegill, crappie and walleye to name a few. If hiking trails or bird watching are your thing, you will love being next to Lacey Keosauqua State Park. Come enjoy the peaceful country life.