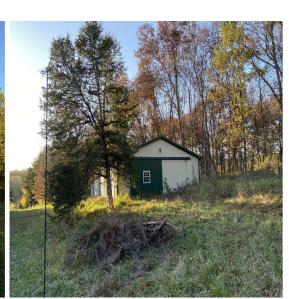

MOPLS ID: 54809 Price: \$65,000

Acres: 2

**School:** Van Buren County

Community School
County: Van Buren

Residential

**Hunting Property** 

Open Lot Garage

Take a look at this great 1.74-acre building lot for sale located on a private lake in TLM Subdivision, just minutes from Lake Sugema in Van Buren County, Iowa. This is the perfect building spot for your dream home or vacation/lake getaway. The 30-acre private lake is home to bass, crappie, bluegill, catfish, and more. The property includes a 32' X 40' shed. Rathbun Rural water is on-site and electricity is approximately 400' to the east. HOA fees - \$300/year.