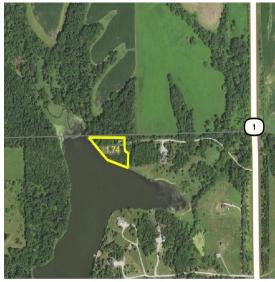

MOPLS ID: 54809 Price: \$65,000

Acres: 2

**School:** Van Buren County

Community School
County: Van Buren

Residential

**Hunting Property** 

Open Lot Garage

Take a look at this great 1.74-acre building lot for sale located on a private lake in TLM Subdivision, just minutes from Lake Sugema in Van Buren County, Iowa. This is the perfect building spot for your dream home or vacation/lake getaway. The 30-acre private lake is home to bass, crappie, bluegill, catfish, and more. The property includes a 32' X 40' shed. Rathbun Rural water is on-site and electricity is approximately 400' to the east. HOA fees - \$300/year.

Great fishing close to Lake Sugema 4 miles south of Keosauqua, IA waterfowl whitetail deer

Villages of Van Buren