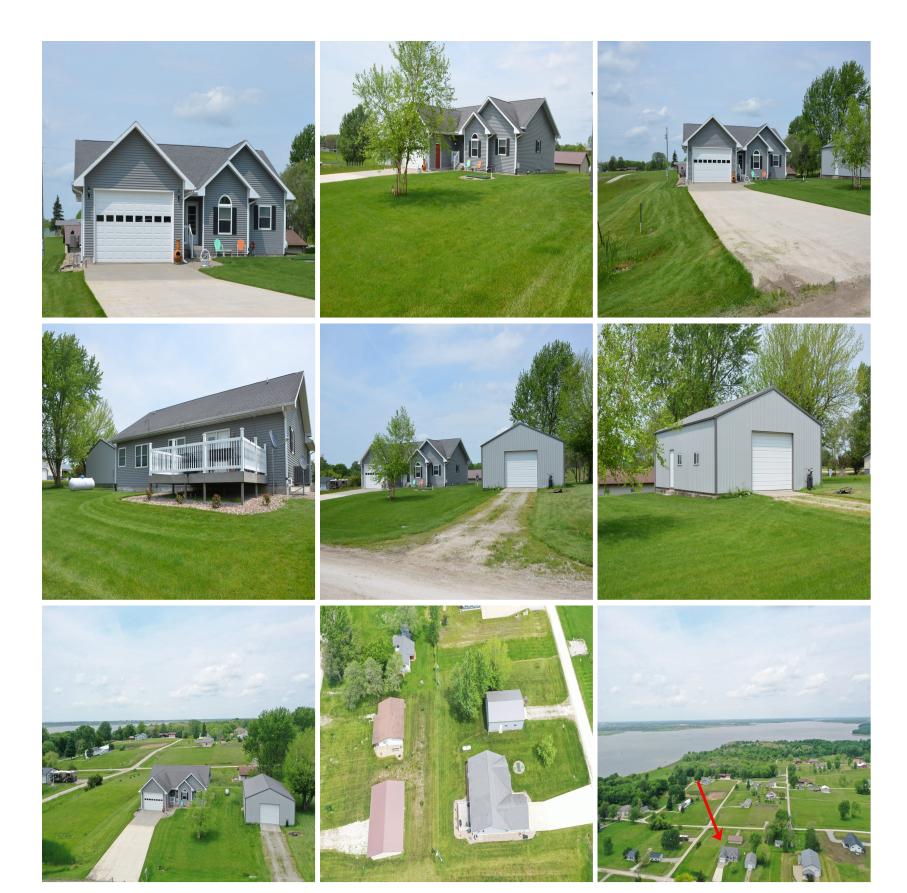

## **3BR/3BA Home For Sale Near Lake Rathbun**

Address: 12367 Beech Dr, Moravia, IA

Tyler Boley (641) 799-7837(cell) tyler@boleyrealestate.com

MOPLS ID: 58386 Price: \$355,000 Finished Sq. Ft.: 1498 Lot Area Sq. Ft.: 20036 School: Moravia County: Appanoose Bedrooms: 3 Bathrooms: 3 Residential Basement

Beautiful 3 bdrm/3 bath home for sale near Lake Rathbun in Appanoose County, Iowa! Have you ever dreamed of owning a great lake home in Southern Iowa???!!! Here is your chance! This house for sale has an awesome location in a very nice subdivision just minutes from Honey Creek State Park. The large double lot provides ample space and the deck and rest of the outdoor space makes an incredible spot to enjoy everything there is about Lake Rathbun! The house has been meticulously maintained and has an open floor plan with lots of room for a family or is set up nicely for a retirement property with everything on the main level. The basement is mostly finished with ample storage, a great room, one large bedroom, an additional bathroom and an office. The shed next door is a nice addition to the two car attached garage for all your extra toys. It is large enough for your boat and most campers or just extra space for your mower or side by side.