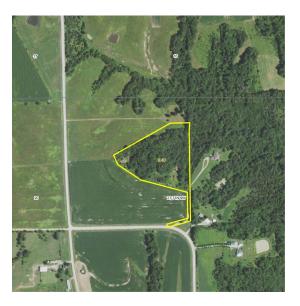

## Address: IA

Jason Hull (641) 233-7078(cell) jhull@mossyoakproperties.com

MOPLS ID: 22833 Price: \$60,000 Acres: 9.4 County: Jefferson Open Lot

Hard to find timbered parcel to build your home on! This 9.4 acre parcel is located in Southeast Jefferson County, approximately 5 miles from Fairfield. Water and electric are close to the property, all you need to do is figure out where to build! The property is located off the road and offers great privacy. Don't drag your feet, this one won't last long!