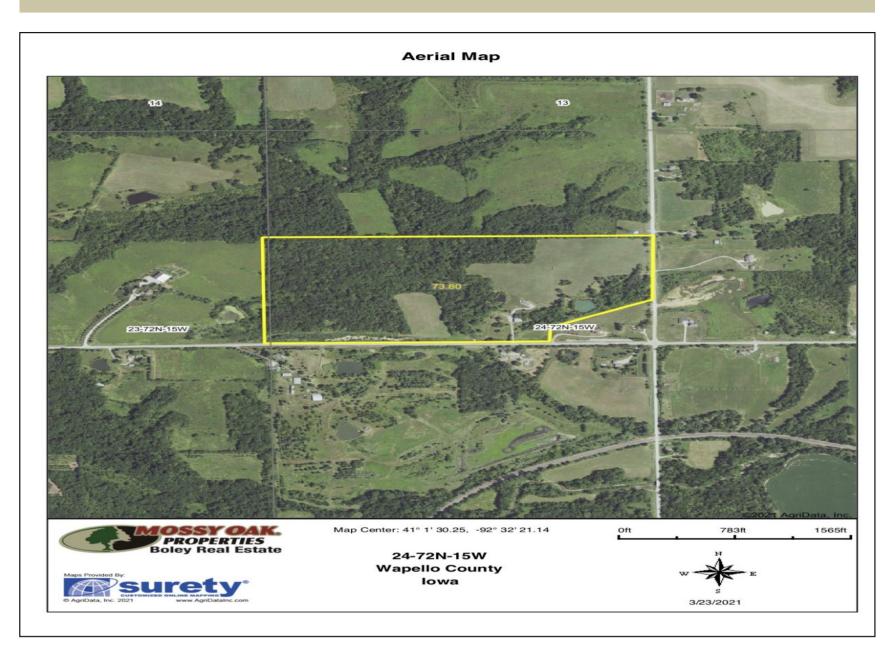

## 74 +/- acres in Wapello County, IA

Address: 19675 87th St, Ottumwa, IA

NO IMAGE

(cell)

MOPLS ID: 57332 Price: \$429,900 Acres: 74 Finished Sq. Ft.: 1493 School: Ottumwa County: Wapello Bedrooms: 3 Bathrooms: 2 House With Acreage

+/- 74 acres for sale Wapello County Iowa with additional 3BR/2BA home. This acreage has so much to offer. Excellent location right outside of Ottumwa off of a hard surface road with access from 2 sides. Extremely clean 3BR/2BA home that is going to come fully furnished. There is a walk out deck over looking one of the two ponds located on the property. 40x60 machine shop down below gives you ample storage for farm equipment and toys. Land consists of roughly 14 acres of pasture ground, a creek running through the middle of the property, dense timber with great cover and a trail system throughout the farm!! Box blinds will remain with the sale. Excellent amount of deer and turkey sign on the property. Don't miss your chance too own this turn key property out in the country!!!

74 +/- acres in Wapello County, IA