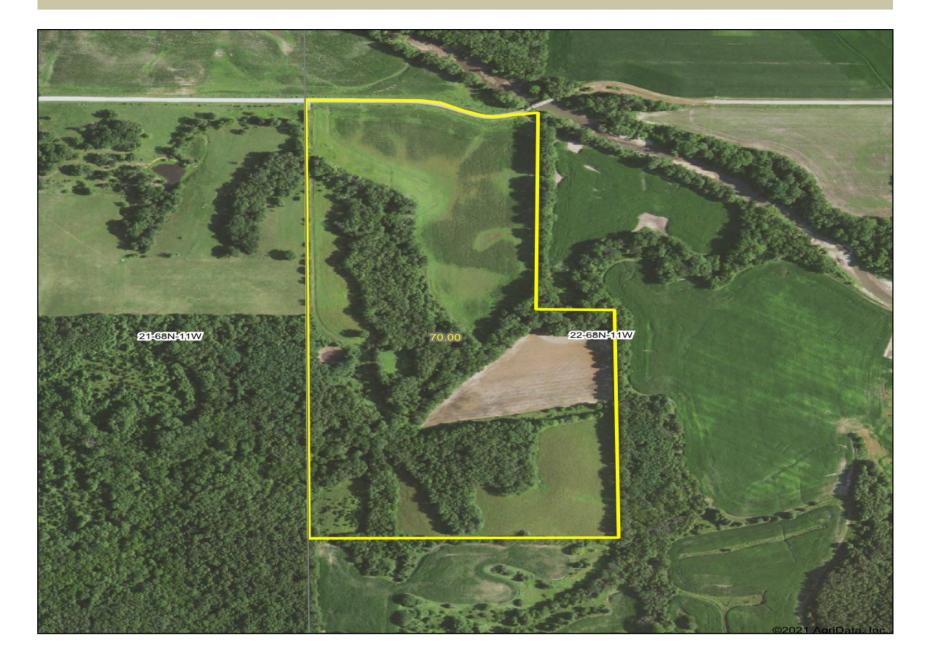

**Acres:** 70

Tillable Acres: 24
County: Van Buren

Farm and Ag
Hunting Property

This 70 acres more or less is located near the Fox River and includes productive tillable ground, income producing CRP, and great hunting. There is a creek on the property providing a year round water source and plenty of whitetail deer and turkey. It is located at the end of a dead road, making this a very secluded locations.

- 24.3 acres tillable
- 11.54 acres CRP @ \$169.84/acre annually through September 30, 2024
- 70 acre property located in Van Buren County, Iowa
- 2.5 miles northeast of Milton, IA

Albia- 641-932-1234 boleyrealestate.com