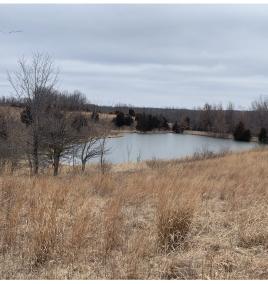

Acres: 62

Gross Taxes: \$564 County: Van Buren Hunting Property

This 62 acre property is located less than a half mile from Lake Sugema. The property consist of hardwood timber, cedar thickets, a pond, and income producing CRP. There is great whitetail deer and turkey population as well as upland game.