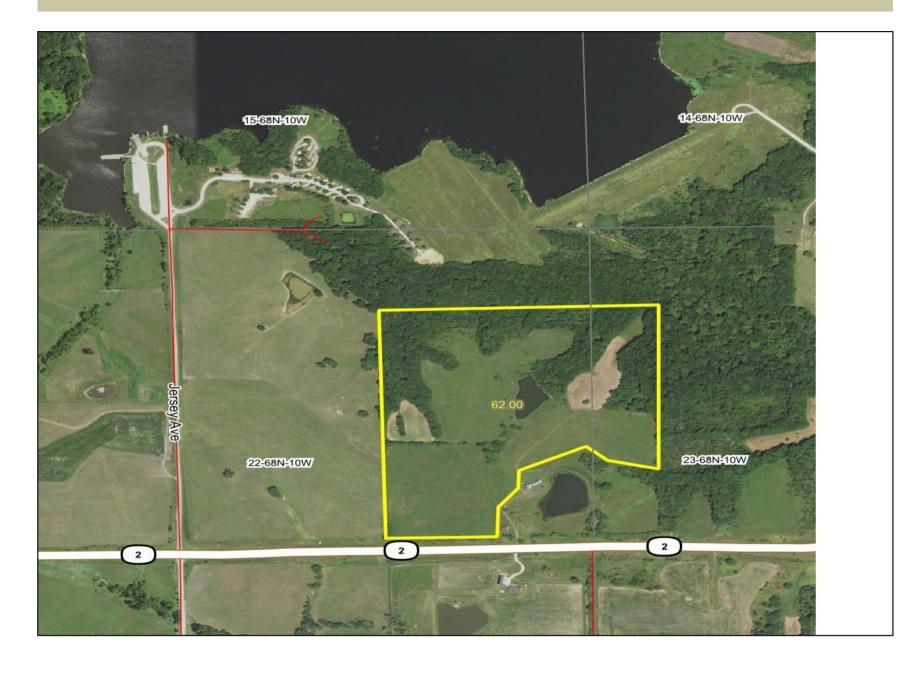

## 62 +/- acres in Van Buren County, Iowa

Albia- 641-932-1234 boleyrealestate.com

Address: Highway 2, Keosauqua, IA

Nick Boley
(641) 919-2801(cell)
nboley@mossyoakproperties.com

MOPLS ID: 55857 Price: \$263,500

Acres: 62

Gross Taxes: \$564 County: Van Buren Hunting Property

This 62 acre property is located less than a half mile from Lake Sugema. The property consist of hardwood timber, cedar thickets, a pond, and income producing CRP. There is great whitetail deer and turkey population as well as upland game.

- 35.28 acres in CRP through 9/30/2026 with annual payment of \$4,909.00
- This property has a good population of pheasant and quail
- Access via Iowa Highway 2 providing great hard surface road frontage
- 6 miles southwest of Keosauqua, IA 52565 in souther Van Buren County