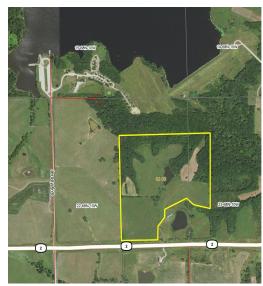

## 62 +/- acres in Van Buren County, Iowa

Albia- 641-932-1234 boleyrealestate.com

Address: Highway 2, Keosauqua, IA

Nick Boley
(641) 919-2801(cell)
nboley@mossyoakproperties.com

MOPLS ID: 55857 Price: \$263,500

Acres: 62

Gross Taxes: \$564 County: Van Buren Hunting Property

This 62 acre property is located less than a half mile from Lake Sugema. The property consist of hardwood timber, cedar thickets, a pond, and income producing CRP. There is great whitetail deer and turkey population as well as upland game.

- 35.28 acres in CRP through 9/30/2026 with annual payment of \$4,909.00
- This property has a good population of pheasant and quail
- Access via Iowa Highway 2 providing great hard surface road frontage
- 6 miles southwest of Keosauqua, IA 52565 in souther Van Buren County