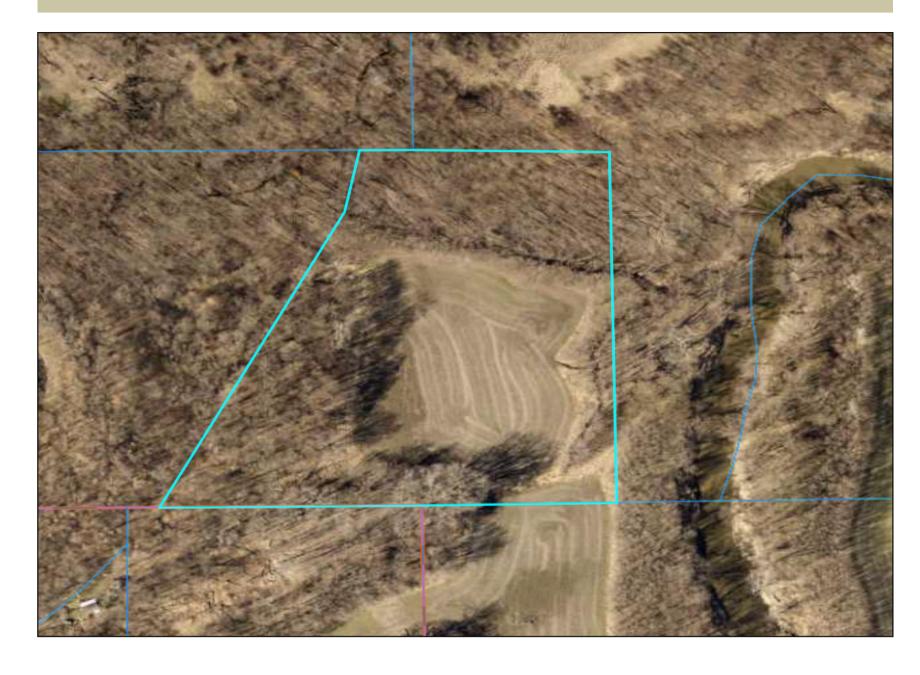

6 Acres +/- For Sale in Marion County IA. Small secluded hunting or recreational property located in SE Marion County, IA. Surrounded by hardwood timber. 50% row-crop, 50% hardwood timber. Many opportunities for hunting both deer and turkey, and this area is well known for healthy populations of both. Tillable acres boast a 78 CSR2.