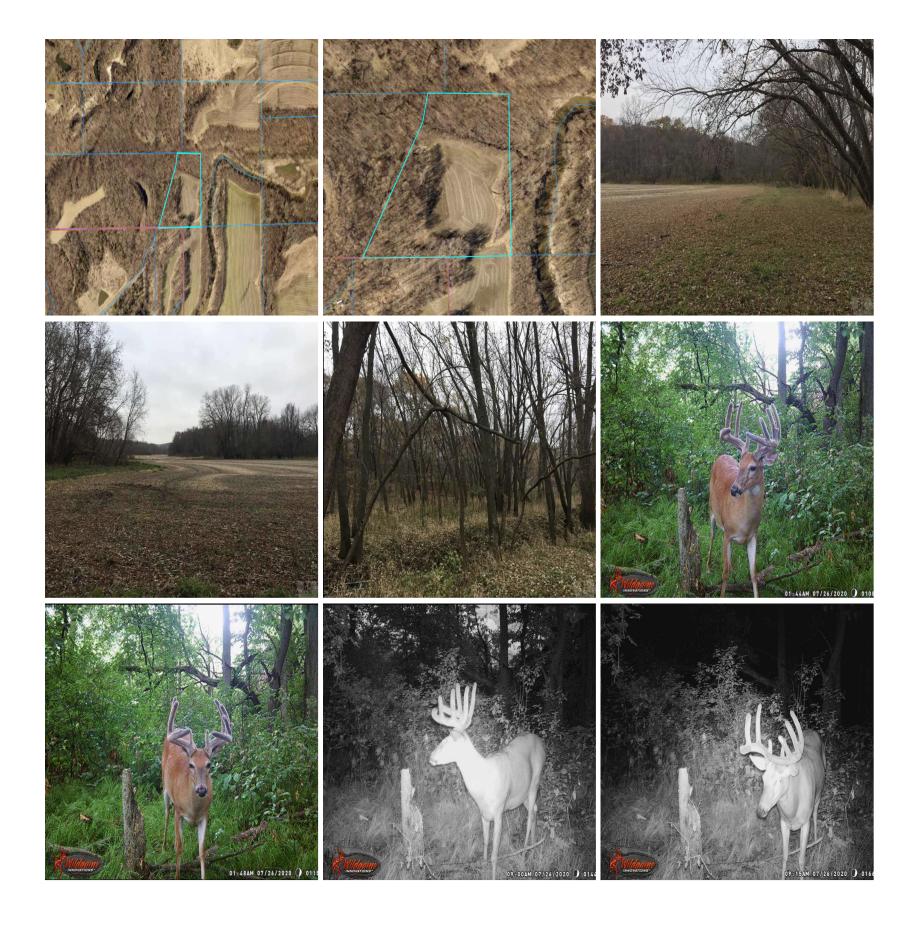

6 Acres +/- For Sale in Marion County IA. Small secluded hunting or recreational property located in SE Marion County, IA. Surrounded by hardwood timber. 50% row-crop, 50% hardwood timber. Many opportunities for hunting both deer and turkey, and this area is well known for healthy populations of both. Tillable acres boast a 78 CSR2.