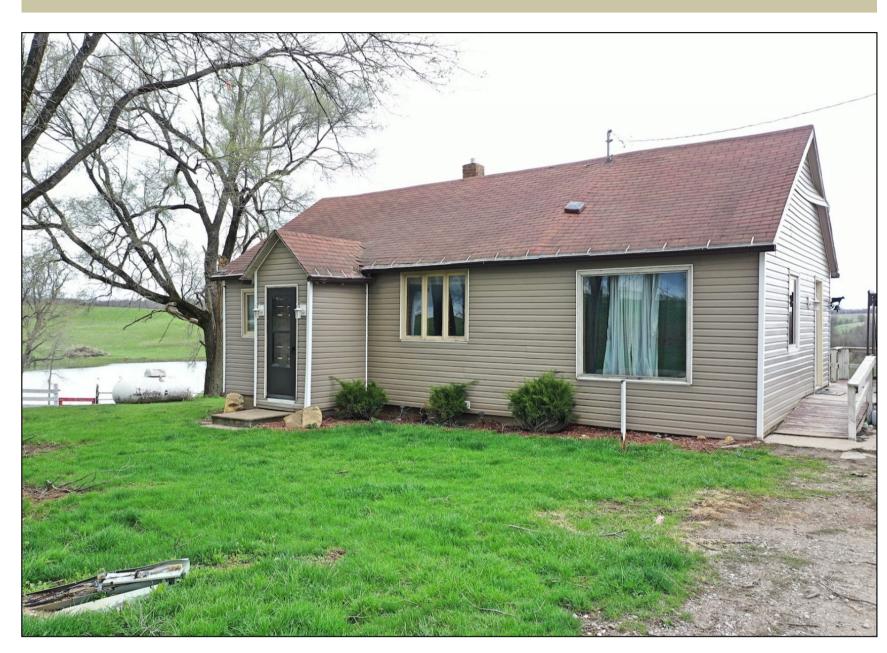

## +/- 5 Acres with 2BR/BA Home for sale Wapello County

Address: 4772 Point Isabelle Rd, Ottumwa , Iowa

(cell)

MOPLS ID: 56393 Price: \$79,900 Acres: 5 Finished Sq. Ft.: 616 Gross Taxes: \$668 School: Ottumwa County: Wapello Bedrooms: 2 Bathrooms: 1 Residential House With Acreage Garage

Value add opportunity on this 2BR/1BA home that sits on 5 acres out in the country. Smaller affordable lots are becoming harder and harder to come by in today's hot market. Located just 15 minutes south of Ottumwa sits this nice acreage overlooking rolling hills of SE lowa. Schedule your private showing today.