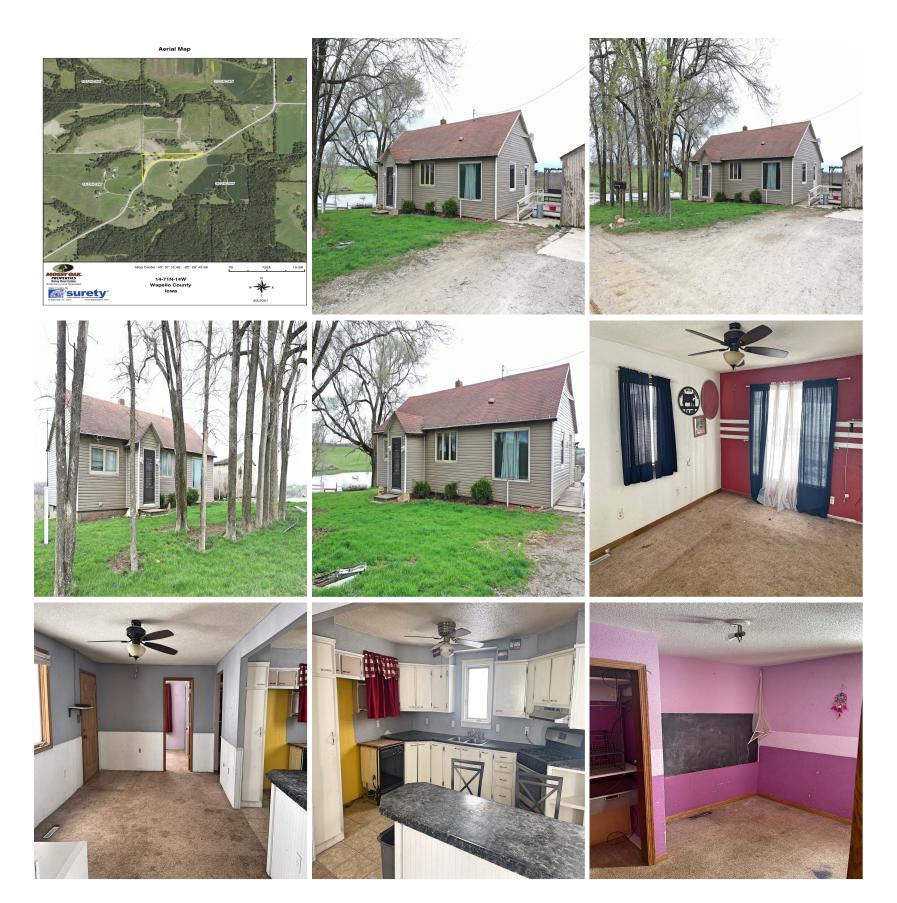

## +/- 5 Acres with 2BR/BA Home for sale Wapello County

Address: 4772 Point Isabelle Rd, Ottumwa , Iowa

(cell)

MOPLS ID: 56393 Price: \$79,900 Acres: 5 Finished Sq. Ft.: 616 Gross Taxes: \$668 School: Ottumwa County: Wapello Bedrooms: 2 Bathrooms: 1 Residential House With Acreage Garage

Value add opportunity on this 2BR/1BA home that sits on 5 acres out in the country. Smaller affordable lots are becoming harder and harder to come by in today's hot market. Located just 15 minutes south of Ottumwa sits this nice acreage overlooking rolling hills of SE lowa. Schedule your private showing today.