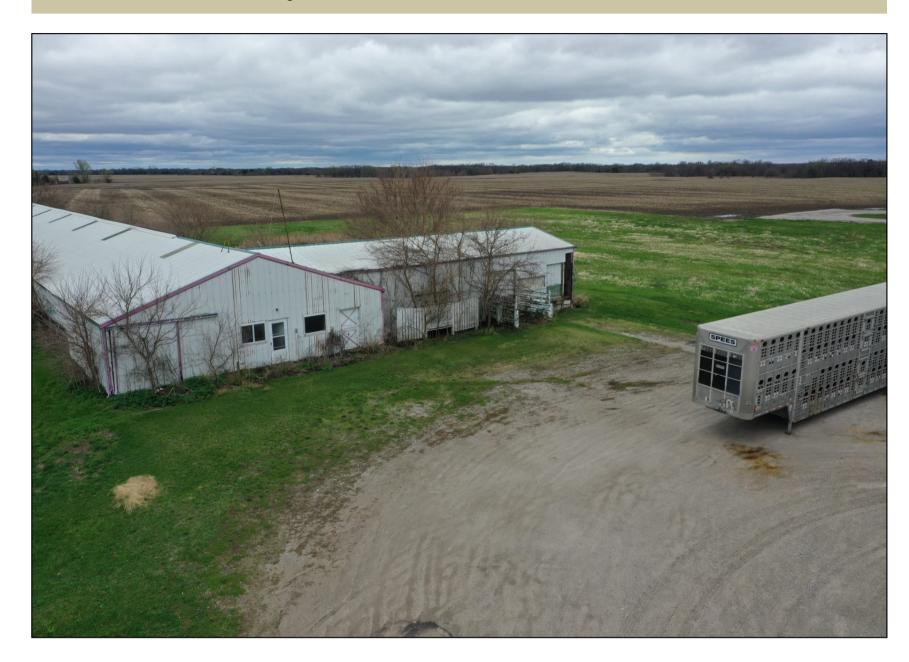

## +/- 5 Acre Building Site Van Buren County IA

Address: 21868 122nd st, Birmingham, Iowa

+/- 5 acres for sale located just 1 mile south of Birmingham, IA. Desired hard surface road building site with electric and water available. Excellent location right off of Hwy 1 and only a 15 minute drive to Fairfield. This acreage offers an opportunity for both the residential and commercial side. Schedule your private showing today. Van Buren County School District.