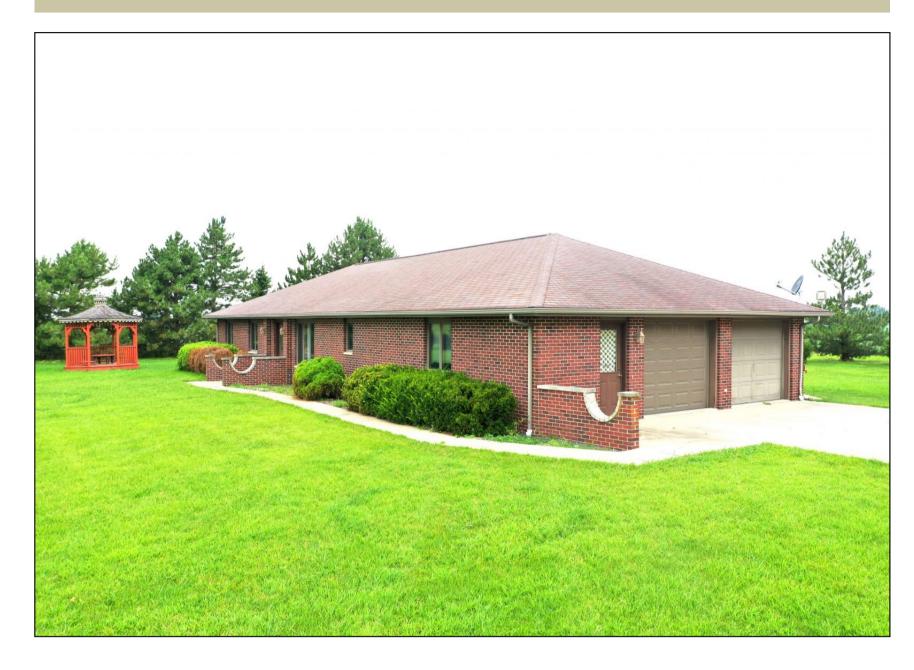

## 3BR/2BA Home & 10 acres for sale in rural Batavia, IA

Albia- 641-932-1234 boleyrealestate.com

Address: 1785 US Hwy 34, Batavia, IA

(cell)

**MOPLS ID**: 20941 **Price**: \$329,999

Acres: 10

Finished Sq. Ft.: 1728

School: Cardinal County: Wapello Bedrooms: 3 Bathrooms: 2 Residential

**House With Acreage** 

Garage Basement

Location, location, location beautiful 3BR/2BA home with 10 acres for sale right off of Hwy 34. Excellent location between Ottumwa and Fairfield off of a hard surface road. A spacious brick home, large bedrooms, open concept, backup generator are just a few perks that this home has to offer. 24x32 attached garage and 40x80 machine shed with concrete floors allow for ample storage. High-quality soil with a CSR2 soil rating of 70.9. Roughly 8.6 acres are cash rented @ 230 per acre totaling 1978.00 per year in total income. Schedule your showing today before this awesome rural acreage is sold!