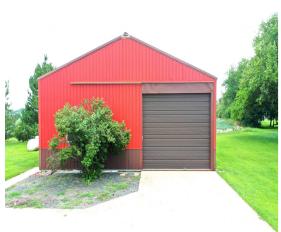

School: Cardinal County: Wapello Bedrooms: 3 Bathrooms: 2 Residential

**House With Acreage** 

Garage Basement

Location, location, location beautiful 3BR/2BA home with 10 acres for sale right off of Hwy 34. Excellent location between Ottumwa and Fairfield off of a hard surface road. A spacious brick home, large bedrooms, open concept, backup generator are just a few perks that this home has to offer. 24x32 attached garage and 40x80 machine shed with concrete floors allow for ample storage. High-quality soil with a CSR2 soil rating of 70.9. Roughly 8.6 acres are cash rented @ 230 per acre totaling 1978.00 per year in total income. Schedule your showing today before this awesome rural acreage is sold!