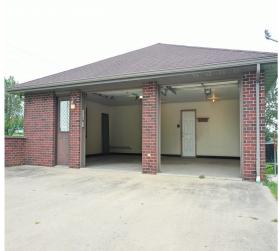

School: Cardinal County: Wapello Bedrooms: 3 Bathrooms: 2 Residential

**House With Acreage** 

Garage Basement

Location, location, location beautiful 3BR/2BA home with 10 acres for sale right off of Hwy 34. Excellent location between Ottumwa and Fairfield off of a hard surface road. A spacious brick home, large bedrooms, open concept, backup generator are just a few perks that this home has to offer. 24x32 attached garage and 40x80 machine shed with concrete floors allow for ample storage. High-quality soil with a CSR2 soil rating of 70.9. Roughly 8.6 acres are cash rented @ 230 per acre totaling 1978.00 per year in total income. Schedule your showing today before this awesome rural acreage is sold!