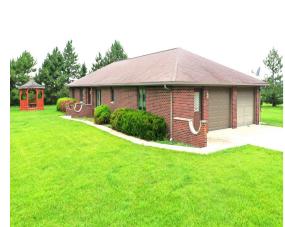

School: Cardinal County: Wapello Bedrooms: 3 Bathrooms: 2 Residential

**House With Acreage** 

Garage Basement

Location, location, location beautiful 3BR/2BA home with 10 acres for sale right off of Hwy 34. Excellent location between Ottumwa and Fairfield off of a hard surface road. A spacious brick home, large bedrooms, open concept, backup generator are just a few perks that this home has to offer. 24x32 attached garage and 40x80 machine shed with concrete floors allow for ample storage. High-quality soil with a CSR2 soil rating of 70.9. Roughly 8.6 acres are cash rented @ 230 per acre totaling 1978.00 per year in total income. Schedule your showing today before this awesome rural acreage is sold!