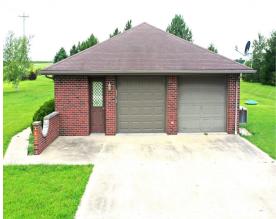

School: Cardinal County: Wapello Bedrooms: 3 Bathrooms: 2 Residential

**House With Acreage** 

Garage Basement

Location, location, location beautiful 3BR/2BA home with 10 acres for sale right off of Hwy 34. Excellent location between Ottumwa and Fairfield off of a hard surface road. A spacious brick home, large bedrooms, open concept, backup generator are just a few perks that this home has to offer. 24x32 attached garage and 40x80 machine shed with concrete floors allow for ample storage. High-quality soil with a CSR2 soil rating of 70.9. Roughly 8.6 acres are cash rented @ 230 per acre totaling 1978.00 per year in total income. Schedule your showing today before this awesome rural acreage is sold!