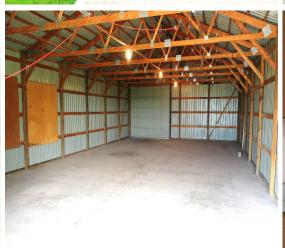

School: Cardinal County: Wapello Bedrooms: 3 Bathrooms: 2 Residential

**House With Acreage** 

Garage Basement

Location, location, location beautiful 3BR/2BA home with 10 acres for sale right off of Hwy 34. Excellent location between Ottumwa and Fairfield off of a hard surface road. A spacious brick home, large bedrooms, open concept, backup generator are just a few perks that this home has to offer. 24x32 attached garage and 40x80 machine shed with concrete floors allow for ample storage. High-quality soil with a CSR2 soil rating of 70.9. Roughly 8.6 acres are cash rented @ 230 per acre totaling 1978.00 per year in total income. Schedule your showing today before this awesome rural acreage is sold!