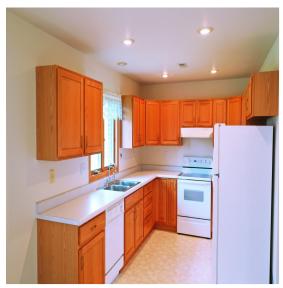

School: Cardinal County: Wapello Bedrooms: 3 Bathrooms: 2 Residential

**House With Acreage** 

Garage Basement

Location, location, location beautiful 3BR/2BA home with 10 acres for sale right off of Hwy 34. Excellent location between Ottumwa and Fairfield off of a hard surface road. A spacious brick home, large bedrooms, open concept, backup generator are just a few perks that this home has to offer. 24x32 attached garage and 40x80 machine shed with concrete floors allow for ample storage. High-quality soil with a CSR2 soil rating of 70.9. Roughly 8.6 acres are cash rented @ 230 per acre totaling 1978.00 per year in total income. Schedule your showing today before this awesome rural acreage is sold!