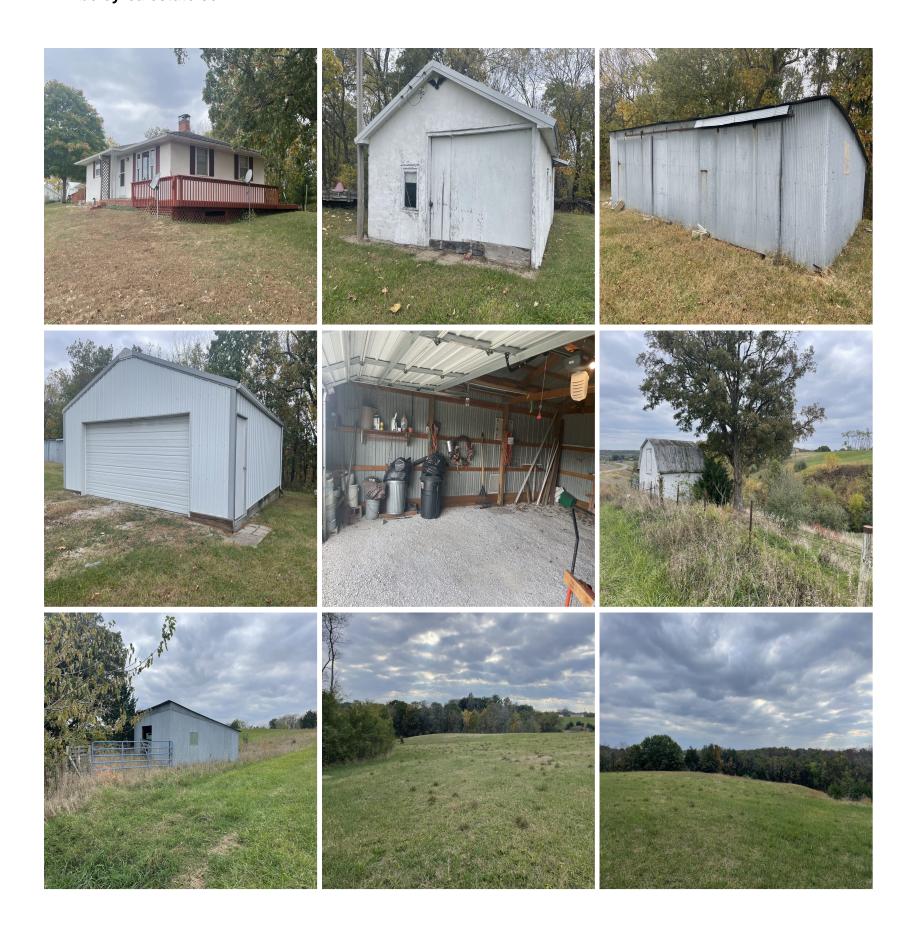

Bedrooms: 2 Bathrooms: 1

**House With Acreage** 

36 acres m/l located in Schuyler County, MO. This property consists o 33 acres on the south side of USW 136 with 24 acres of open ground, currently in hay production. The balance is hardwood timber and brush offering some great hunting that Northern Missouri is known for. The north side of the highway is 3 acres m/l with a 2 bedroom, 1 bath home that would make a great hunting camp of for full time living. The property also has several additional outbuildings with numerous options. The property is located approximately 3 miles from Rebels Cove Conservation Area.