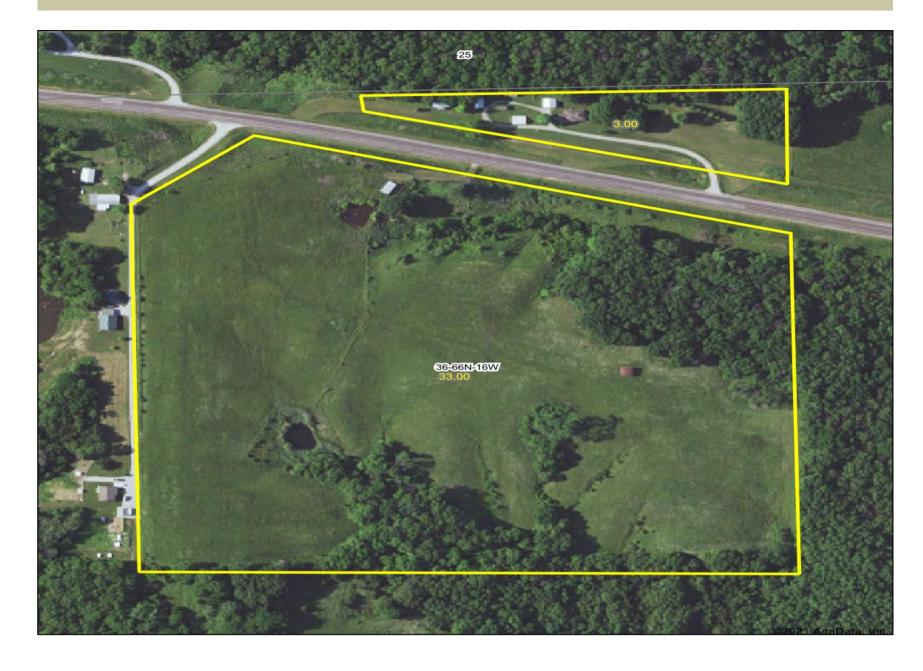

## 36 acres w/home for sale in Schuyler County, MO

Albia- 641-932-1234 boleyrealestate.com

Address: Highway 136 14601 US 136, Glenwood, MO

Nick Boley
(641) 919-2801(cell)
nboley@mossyoakproperties.com

MOPLS ID: 23018 Price: \$194,900 Acres: 36

Bedrooms: 2 Bathrooms: 1

**House With Acreage** 

36 acres m/l located in Schuyler County, MO. This property consists o 33 acres on the south side of USW 136 with 24 acres of open ground, currently in hay production. The balance is hardwood timber and brush offering some great hunting that Northern Missouri is known for. The north side of the highway is 3 acres m/l with a 2 bedroom, 1 bath home that would make a great hunting camp of for full time living. The property also has several additional outbuildings with numerous options. The property is located approximately 3 miles from Rebels Cove Conservation Area.