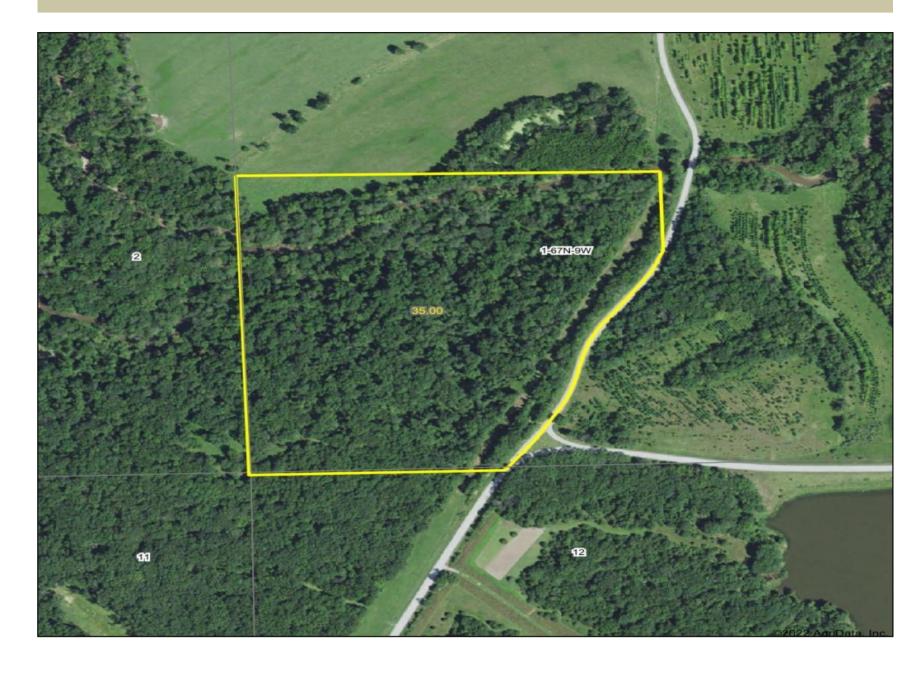

## 35 acres Van Buren County, Iowa land for sale

Albia- 641-932-1234 boleyrealestate.com

Address: Quill Rd, Mt Sterling, IA

Nick Boley
(641) 919-2801(cell)
nboley@mossyoakproperties.com

MOPLS ID: 28543 Price: \$169,900 Acres: 35

County: Van Buren Hunting Property

This 35 acres more or less is nearly all timber. Big Indian Creek runs through the property and is surrounded by hardwood timber. this property is a great, smaller recreational piece of property, whether for deer and turkey hunting, camping, atv riding, or just to enjoy nature. These smaller tracts are very hard to come by, and this one offers a little bit for everyone.

Approximately 7 miles east of Mt. Sterling

Water and electric are both on the property.