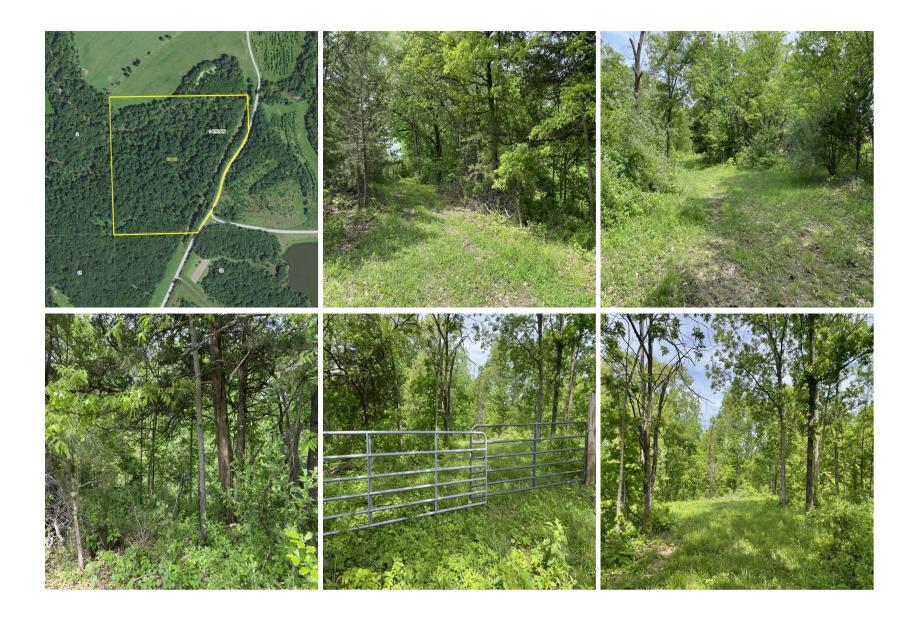

## 35 acres Van Buren County, Iowa land for sale

Albia- 641-932-1234 boleyrealestate.com

Address: Quill Rd, Mt Sterling, IA

Nick Boley
(641) 919-2801(cell)
nboley@mossyoakproperties.com

MOPLS ID: 28543 Price: \$169,900 Acres: 35

County: Van Buren Hunting Property

This 35 acres more or less is nearly all timber. Big Indian Creek runs through the property and is surrounded by hardwood timber. this property is a great, smaller recreational piece of property, whether for deer and turkey hunting, camping, atv riding, or just to enjoy nature. These smaller tracts are very hard to come by, and this one offers a little bit for everyone.

Approximately 7 miles east of Mt. Sterling

Water and electric are both on the property.