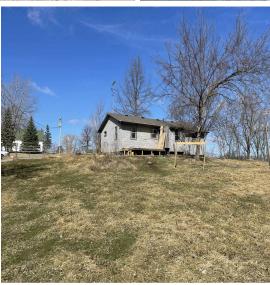

**MOPLS ID**: 26402 **Price**: \$74,900

Acres: 5

Finished Sq. Ft.: 960 School: Davis County

County: Davis Bedrooms: 3 Bathrooms: 1

**House With Acreage** 

New listing!!! Acreage for sale located just south of Bloomfield. 3BR/1BA home for sale situated on 5 acres. Great fixer-upper opportunity on a hard to find country parcel! Davis County school District. Schedule your showing today!