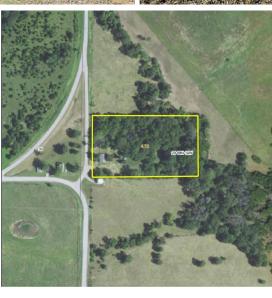

**MOPLS ID**: 26402 **Price**: \$74,900

Acres: 5

Finished Sq. Ft.: 960 School: Davis County

County: Davis Bedrooms: 3 Bathrooms: 1

**House With Acreage** 

New listing!!! Acreage for sale located just south of Bloomfield. 3BR/1BA home for sale situated on 5 acres. Great fixer-upper opportunity on a hard to find country parcel! Davis County school District. Schedule your showing today!