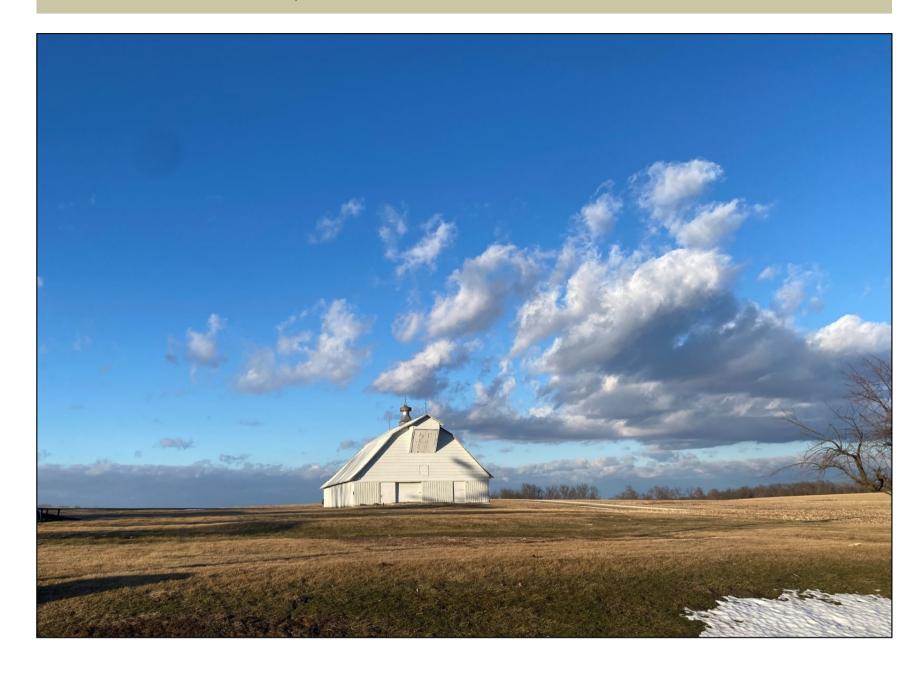

**Price:** \$59,500

Acres: 3

Tillable Acres: 1
Gross Taxes: \$152
School: Van Buren
County: Van Buren

Residential Farm and Ag

Great building lot located on a hard surfaced road just a couple of miles from Keosauqua, in the Villages of Van Buren County, Iowa. This 3 acre property comes with a 3472 sq. ft. wood barn to store all your toys and equipment. Water and electricity are at the road.