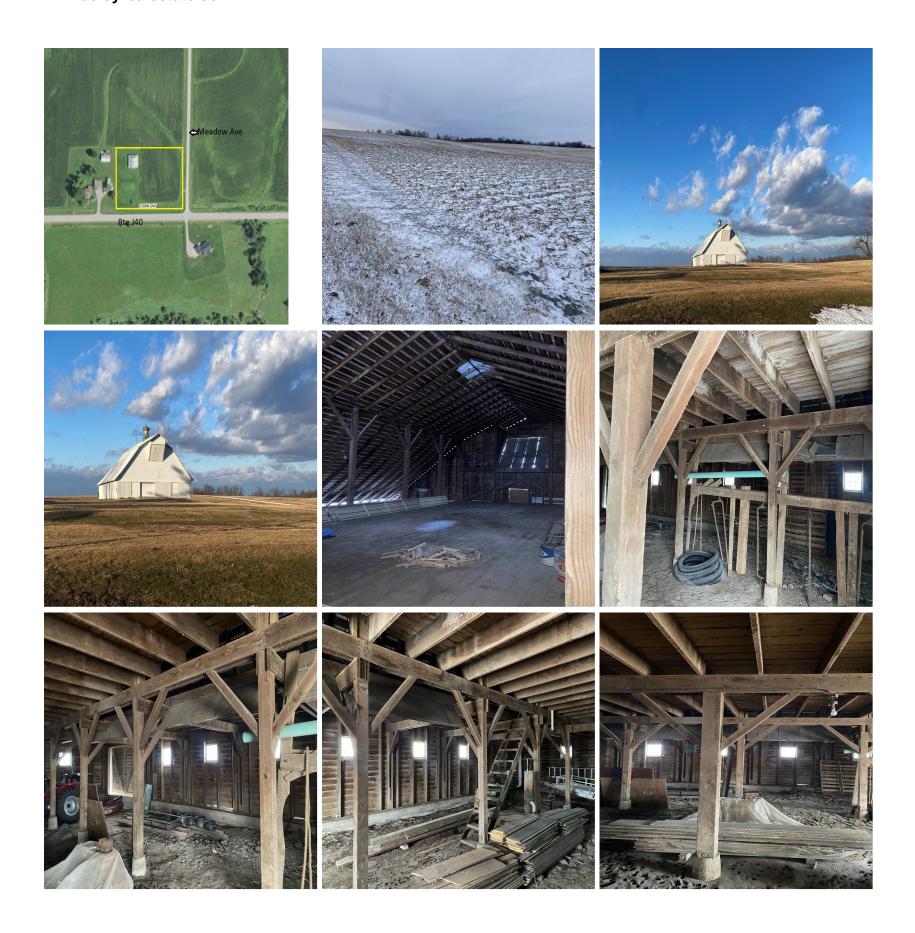

**Price:** \$59,500

Acres: 3

Tillable Acres: 1
Gross Taxes: \$152
School: Van Buren
County: Van Buren

Residential Farm and Ag

Great building lot located on a hard surfaced road just a couple of miles from Keosauqua, in the Villages of Van Buren County, Iowa. This 3 acre property comes with a 3472 sq. ft. wood barn to store all your toys and equipment. Water and electricity are at the road.