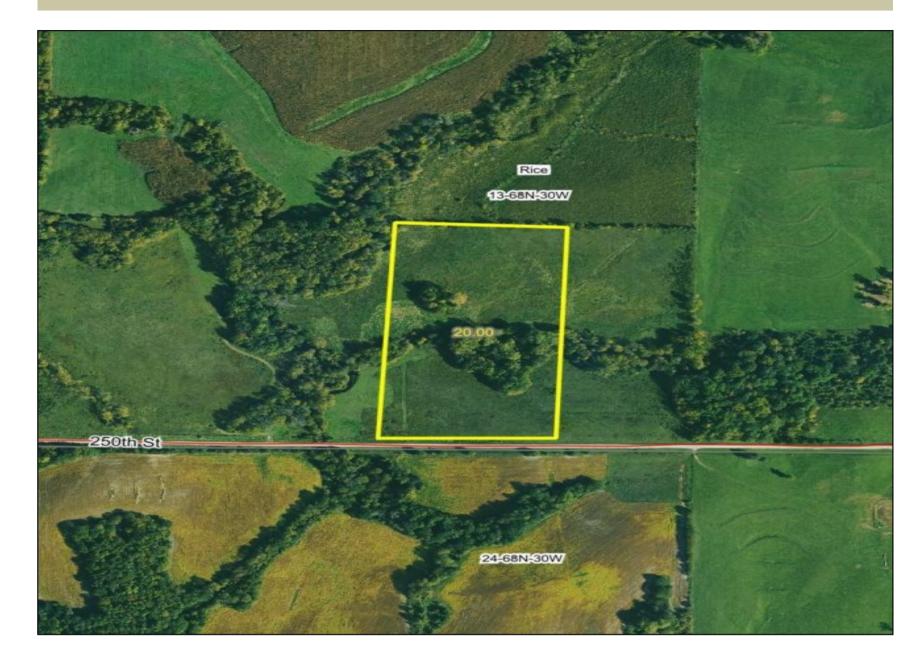

## 20 m/l acres for sale in Ringgold County, IA

Albia- 641-932-1234 boleyrealestate.com

Address: 250th St & Hwy 169, Mount Ayr, Iowa

Steve Beary (641) 777-8340(cell) steve@boleyrealestate.com

MOPLS ID: 29808 Price: \$145,000 Acres: 20

County: Ringgold Farm and Ag Hunting Property

Income, investment, and recreation all rolled into one in this affordable, smaller Southern Iowa parcel. 20 m/l acres with 15.27 acres in CRP consisting of 13.03 acres expiring in 2027 and balance expiring in 2028. CRP income is \$3,198.00 annually. Several hardwood trees and a creek run through the property providing plenty of locations for tree stands. Whitetail deer, turkey, pheasant, and quail hunting opportunities! Fresh air, great views, walking/hiking, ate riding, and all the amenities the great outdoors has to offer! These smaller parcels are hard to find, and you won't be disappointed in the quality of this one. Seclusion of a minimal travelled gravel road with the convenience of Hwy 169 and the town of Mount Ayr nearby. Seller is eager to sell!