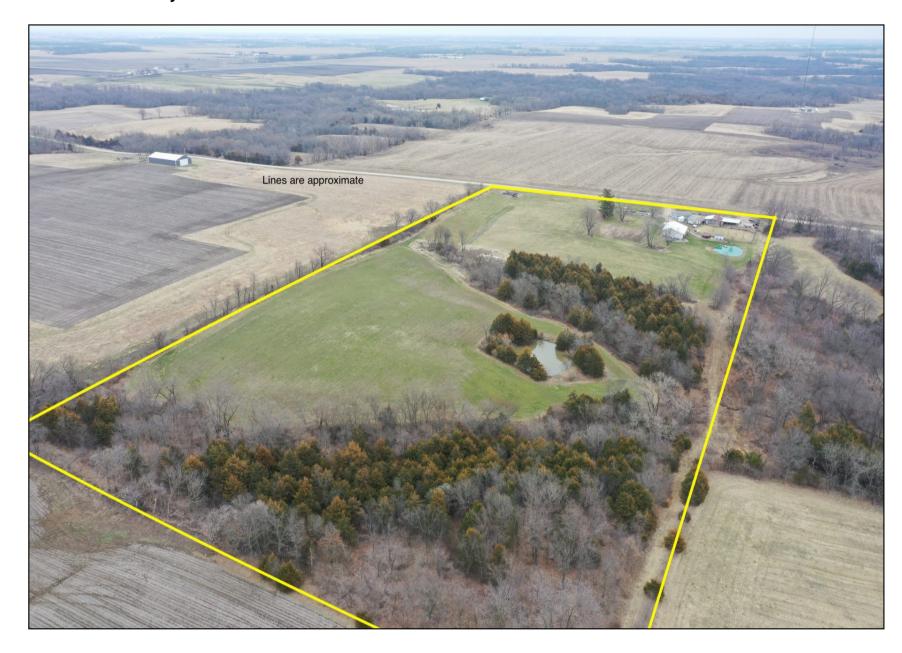

## +/-20 Acres for sale Wapello County IA

Albia- 641-932-1234 boleyrealestate.com

Tyler Boley
(641) 799-7837(cell)
tyler@boleyrealestate.com

**MOPLS ID**: 6174826 **Price**: \$172,500

Acres: 20

Tillable Acres: 10
Gross Taxes: \$1,498
School: Cardinal
Hunting Property

**Open Lot** 

+/- 20 acres for sale in Wapello County, IA. Just what everyone is looking for in a rural acreage!! Excellent building site just north of Eldon and in the Cardinal School district. Utilities on site, multiple outbuildings and a dry cabin makes this a great recreational property. The property consist of timber, pasture ground and has 2 ponds on it. CSR2 of 58.2. This property will not last long schedule your showing today!!!