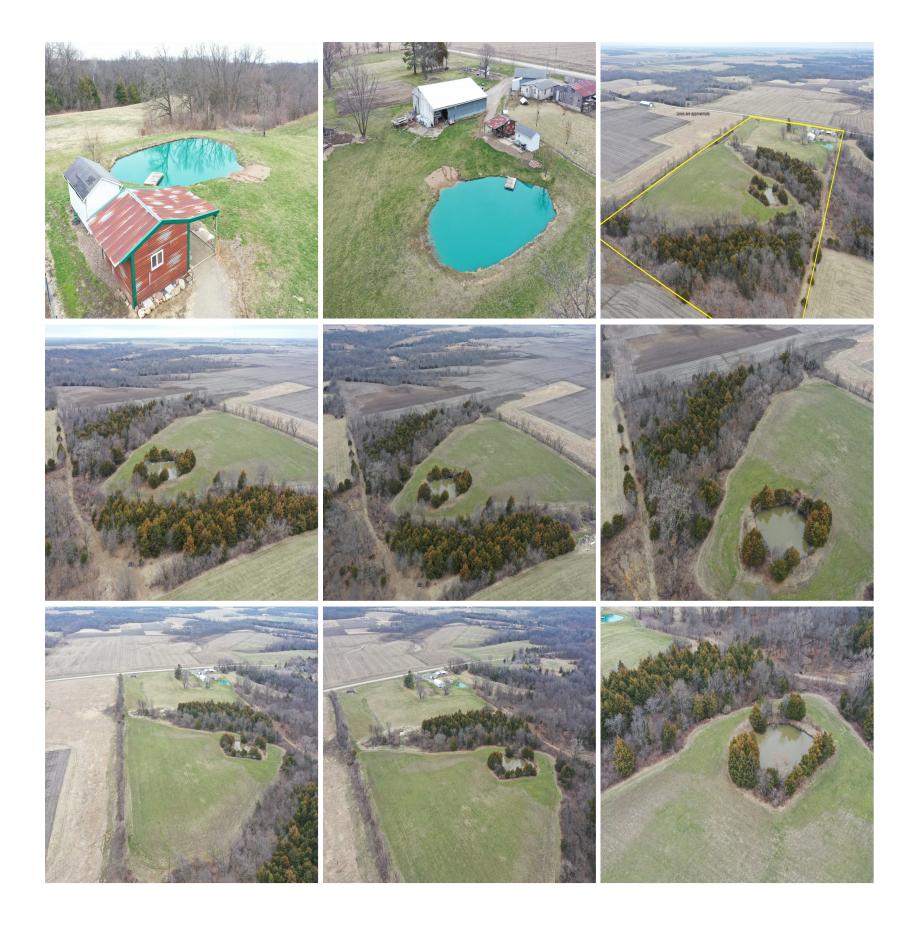

## +/-20 Acres for sale Wapello County IA

Albia- 641-932-1234 boleyrealestate.com

Tyler Boley
(641) 799-7837(cell)
tyler@boleyrealestate.com

**MOPLS ID**: 6174826 **Price**: \$172,500

Acres: 20

Tillable Acres: 10
Gross Taxes: \$1,498
School: Cardinal
Hunting Property

**Open Lot** 

+/- 20 acres for sale in Wapello County, IA. Just what everyone is looking for in a rural acreage!! Excellent building site just north of Eldon and in the Cardinal School district. Utilities on site, multiple outbuildings and a dry cabin makes this a great recreational property. The property consist of timber, pasture ground and has 2 ponds on it. CSR2 of 58.2. This property will not last long schedule your showing today!!!