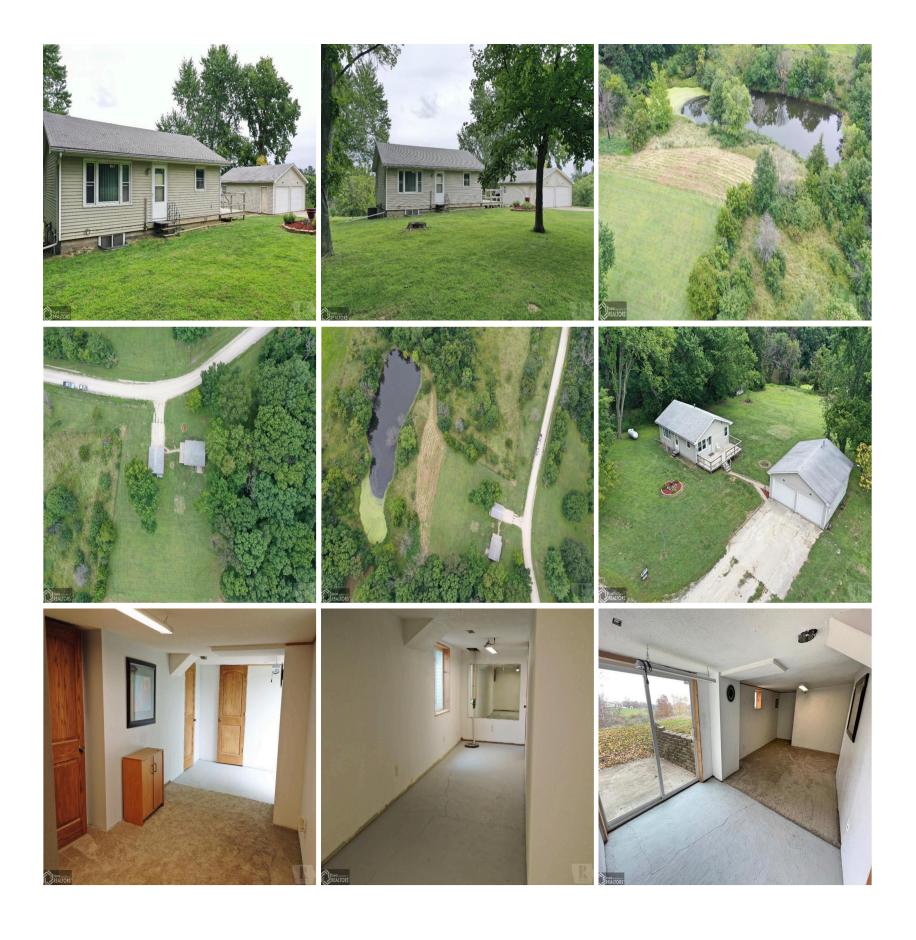

## 2 Bd/2 Ba home with 10 m/l acres for sale in Wapello County, IA

Albia- 641-932-1234 boleyrealestate.com

Address: 6553 Camp Arrowhead, Agency, IA

(cell)

**Price:** \$199,999

Acres: 10

Finished Sq. Ft.: 768
County: Wapello
Bedrooms: 2
Bathrooms: 2

**House With Acreage** 

2BR/2BA Ranch style home for sale with 10 acres located in Wapello County. This country side home offers a detached 2 car garage with concrete floors, large deck off of the front entrance and almost an acre pond. 10 Acres surrounds the home. Fox Hills wildlife management area and Garrison Rock resource management unit are just down the road and would offer additional outdoor activities. Conveniently located about 15 minutes from Ottumwa. Cardinal School District makes this home a must look option!