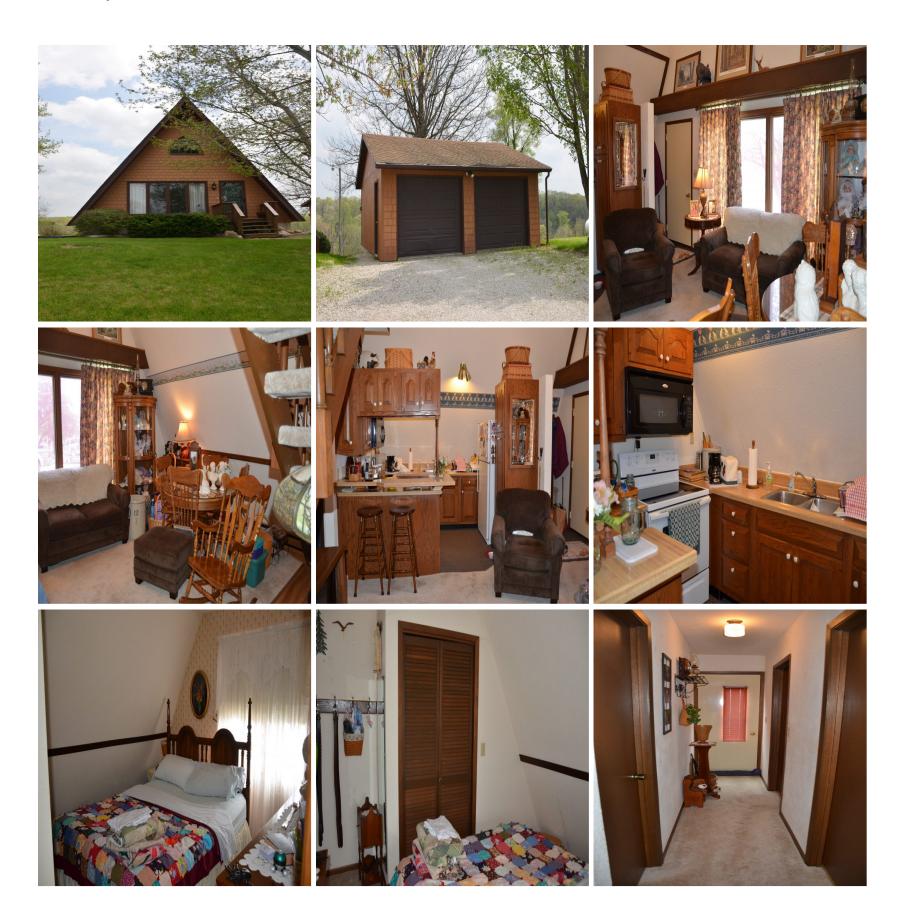

## 2 bd/1 ba home for sale in Albia, IA

Albia- 641-932-1234 boleyrealestate.com

Address: 2158 646th PI, Albia, IA

Tyler Boley
(641) 799-7837(cell)
tyler@boleyrealestate.com

**MOPLS ID**: 28088 **Price**: \$135,000

Acres: .3

Finished Sq. Ft.: 910
Gross Taxes: \$916

School: albia Community School

District

County: Monroe
Bedrooms: 2
Bathrooms: 1
Residential
Garage
Basement

Charming 2 bd/1 ba A Frame home for sale just outside of Albia! This home gives off a cabin feel with a beautiful view from the back deck, conveniently located less than two miles from Albia city limits. The property features a two car detached garage, basement garage, walkout basement with a concrete patio area, and a large back deck. This home would be great for a first time buyer or a small family! The upstairs loft could be used as a second bedroom, office, home gym, or playroom. With the spacious yard, deck, and patio, the possibilities for entertainment are endless!