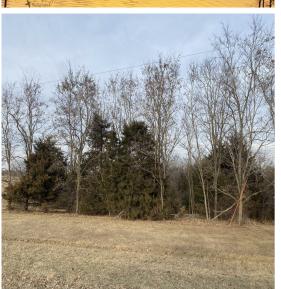

Tillable Acres: 1
Gross Taxes: \$328
County: Van Buren

Residential Open Lot

Take a look at this great 2 acre building lot near Lake Sugema. Tremendous freshwater fishing in the 574-acre lake stocked with bass, bluegill, crappie, and walleye to name a few. Also some great fishing on the private pond in the subdivision. Lacey Keosauqua State Park is just a 1/2 mile down the road.