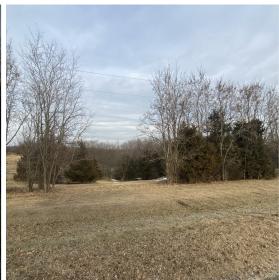

Tillable Acres: 1
Gross Taxes: \$328
County: Van Buren

Residential Open Lot

Take a look at this great 2 acre building lot near Lake Sugema. Tremendous freshwater fishing in the 574-acre lake stocked with bass, bluegill, crappie, and walleye to name a few. Also some great fishing on the private pond in the subdivision. Lacey Keosauqua State Park is just a 1/2 mile down the road.