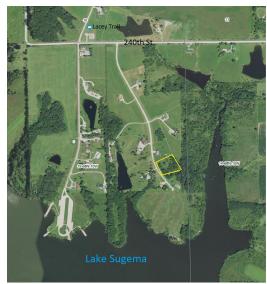

## 2 acres, m/l, building lot in Van Buren County, IA

Albia- 641-932-1234 boleyrealestate.com

Address: 24438 Jewel Ave, Keosauqua, IA

Barb Hendricks Boley (641) 777-4872(cell) barb@boleyrealestate.com

**Price:** \$35,000 **Acres:** 1.65

Tillable Acres: 1
Gross Taxes: \$328
County: Van Buren

Residential Open Lot

Take a look at this great 2 acre building lot near Lake Sugema. Tremendous freshwater fishing in the 574-acre lake stocked with bass, bluegill, crappie, and walleye to name a few. Also some great fishing on the private pond in the subdivision. Lacey Keosauqua State Park is just a 1/2 mile down the road.