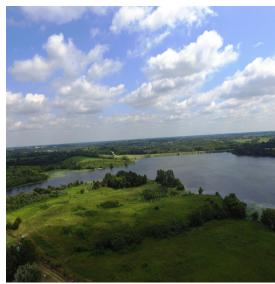

Tillable Acres: 1
Gross Taxes: \$328
County: Van Buren

Residential Open Lot

Take a look at this great 2 acre building lot near Lake Sugema. Tremendous freshwater fishing in the 574-acre lake stocked with bass, bluegill, crappie, and walleye to name a few. Also some great fishing on the private pond in the subdivision. Lacey Keosauqua State Park is just a 1/2 mile down the road.