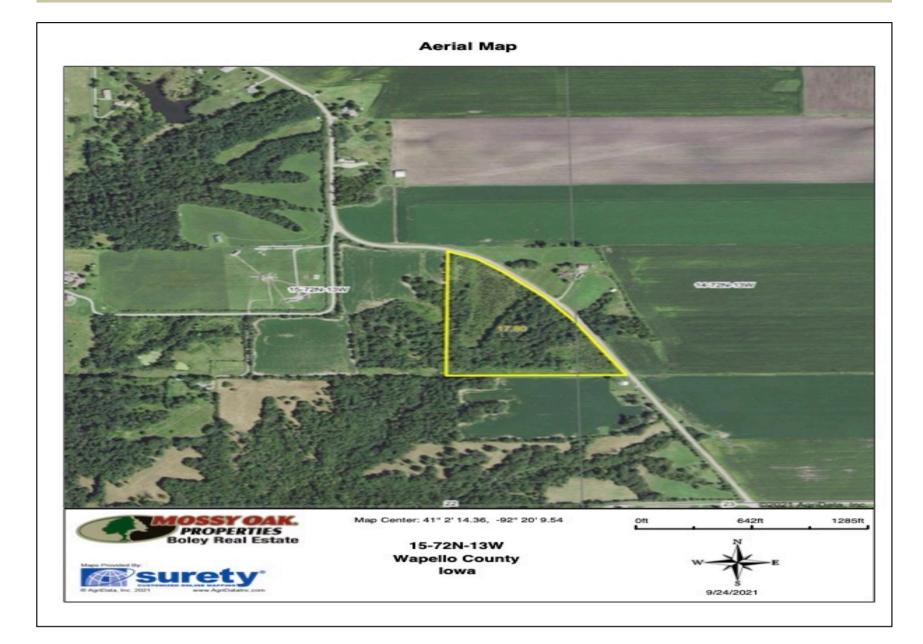

## 17 m/l acres in Wapello County

Albia- 641-932-1234 boleyrealestate.com

Address: Agency, IA

(cell)

MOPLS ID: 22380 Price: \$79,999 Acres: 17

Acres: 17

**County:** Wapello **Hunting Property** 

Hard to find acreage for sale in Agency, lowa. If you are looking for a building site with some land or a recreational spot to enjoy, this property is for you. Land consist of roughly 17 acres, cedar thickets, mature oak trees, a couple of nice draws, multiple building sites and utilities that run along the side of the road. Located just 10 minutes from Ottumwa and 20 minutes from Fairfield. Cardinal school district. Give this affordable rural tract a look before it is sold!!!