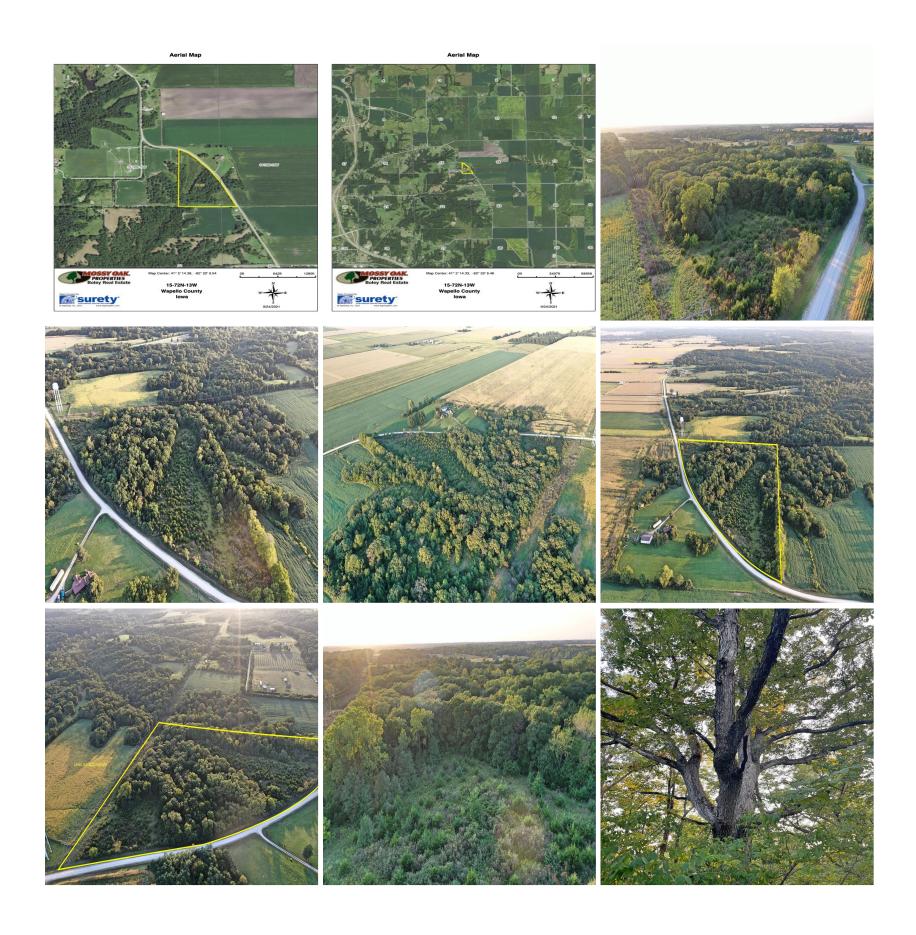

## 17 m/l acres in Wapello County

Albia- 641-932-1234 boleyrealestate.com

Address: Agency, IA

(cell)

MOPLS ID: 22380 Price: \$79,999 Acres: 17

Acres: 17

**County:** Wapello **Hunting Property** 

Hard to find acreage for sale in Agency, lowa. If you are looking for a building site with some land or a recreational spot to enjoy, this property is for you. Land consist of roughly 17 acres, cedar thickets, mature oak trees, a couple of nice draws, multiple building sites and utilities that run along the side of the road. Located just 10 minutes from Ottumwa and 20 minutes from Fairfield. Cardinal school district. Give this affordable rural tract a look before it is sold!!!