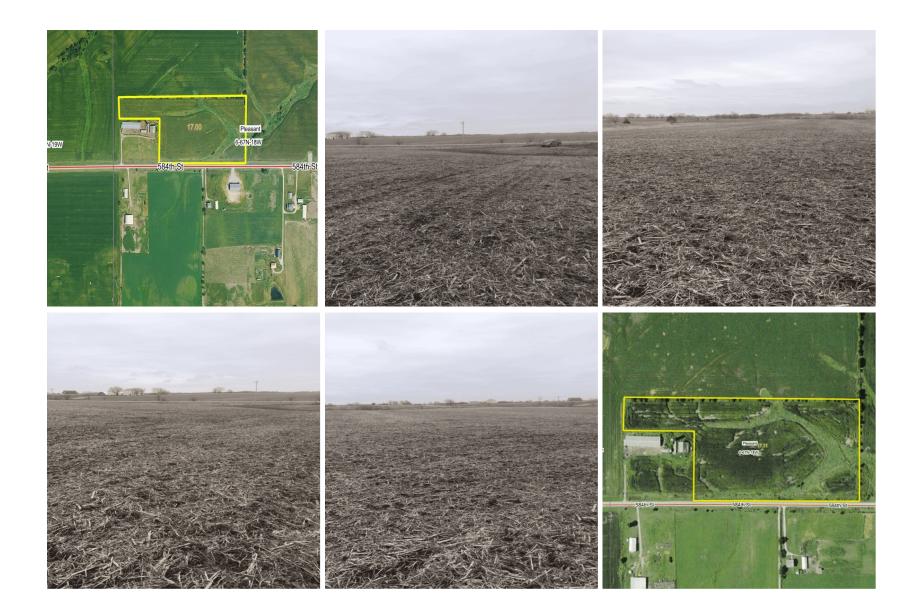

## 17 m/l acres for sale in Appanoose County, IA

Albia- 641-932-1234 boleyrealestate.com

Address: 584th St, Cincinnati, IA

Steve Beary
(641) 777-8340(cell)
steve@boleyrealestate.com

MOPLS ID: 38775 Price: \$170,000 Acres: 17

Tillable Acres: 14
County: Appanoose

Farm and Ag

Excellent opportunity to buy 17 acres m/l of Appanoose County, Iowa farmland. Currently 14 acres m/l tillable with lease in place for 2024 growing season. Perfect tillable investment property. These small acreages are hard to find. Would serve as an excellent building site with electricity and water at the gravel road. This property is located just two miles from Highway 5 and Cincinnati, IA. Close to the Missouri state line and within a 30 minute drive to Lake Thunderhead.