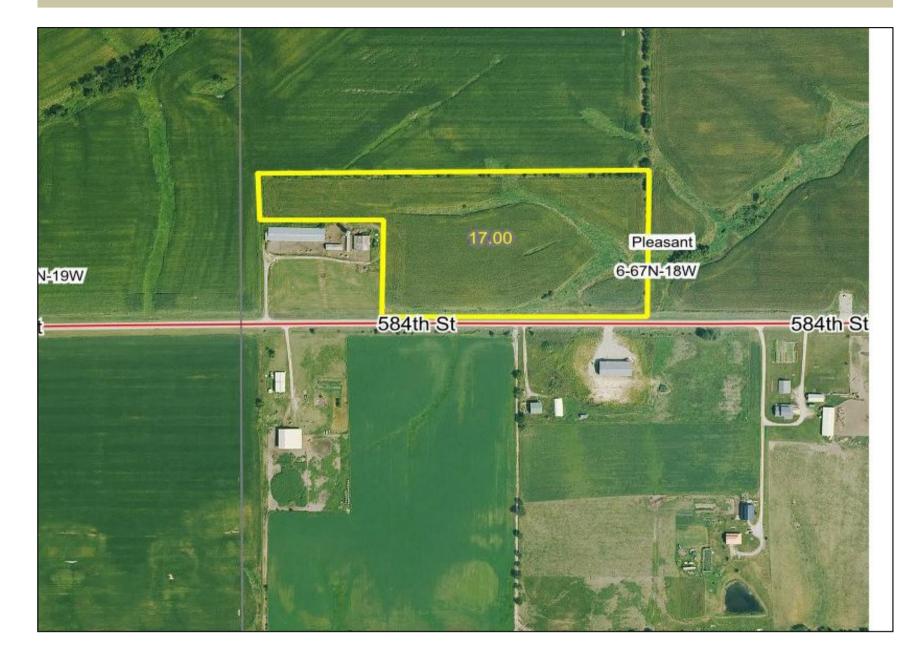

## 17 m/l acres for sale in Appanoose County, IA

Albia- 641-932-1234 boleyrealestate.com

Address: 584th St, Cincinnati, IA

Steve Beary
(641) 777-8340(cell)
steve@boleyrealestate.com

MOPLS ID: 38775 Price: \$170,000 Acres: 17

Tillable Acres: 14
County: Appanoose

Farm and Ag

Excellent opportunity to buy 17 acres m/l of Appanoose County, Iowa farmland. Currently 14 acres m/l tillable with lease in place for 2024 growing season. Perfect tillable investment property. These small acreages are hard to find. Would serve as an excellent building site with electricity and water at the gravel road. This property is located just two miles from Highway 5 and Cincinnati, IA. Close to the Missouri state line and within a 30 minute drive to Lake Thunderhead.