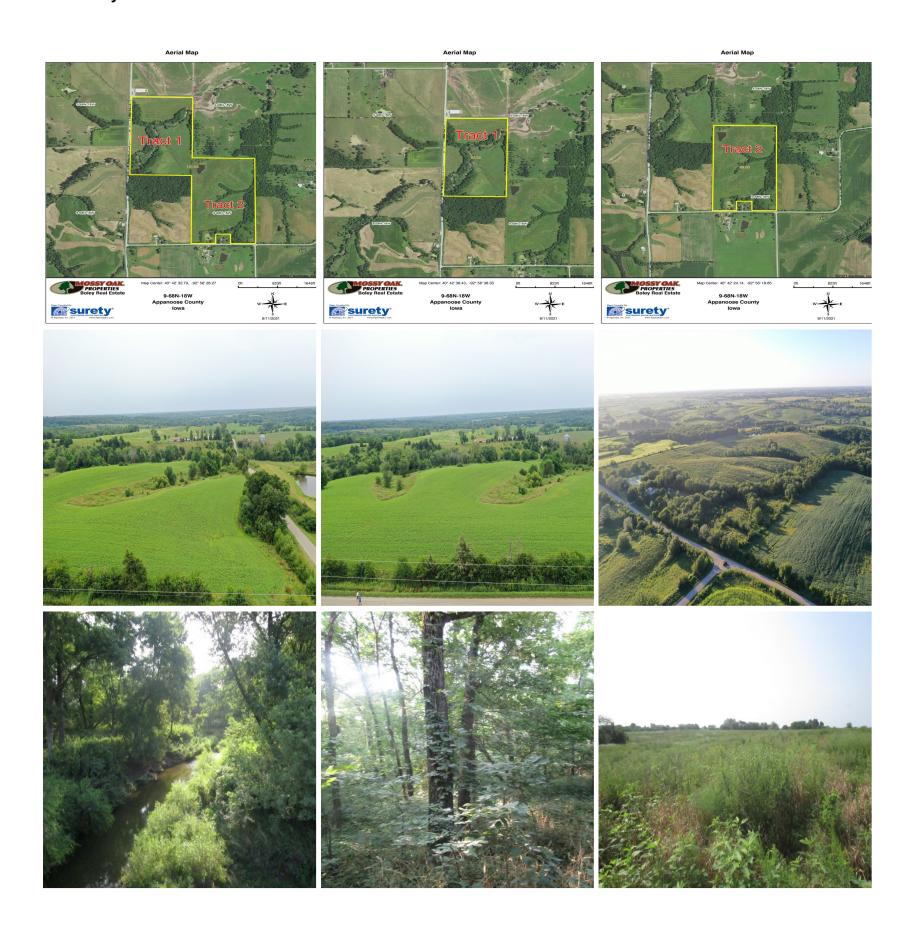

## Tract 1

63+/- Acres

Tax Parcel #'s 01012100069, 01012100067

45.61 FSA cropland acres \* CSR2 49.5

29.63 acres currently in CRP @ \$5510.58 annual (\$185.98/ac. thru 2026)

16+/- acres currently hay

Balance 19+/- acres timber/draws

Cooper Creek runs thru property on Tract 1

Albia- 641-932-1234 boleyrealestate.com