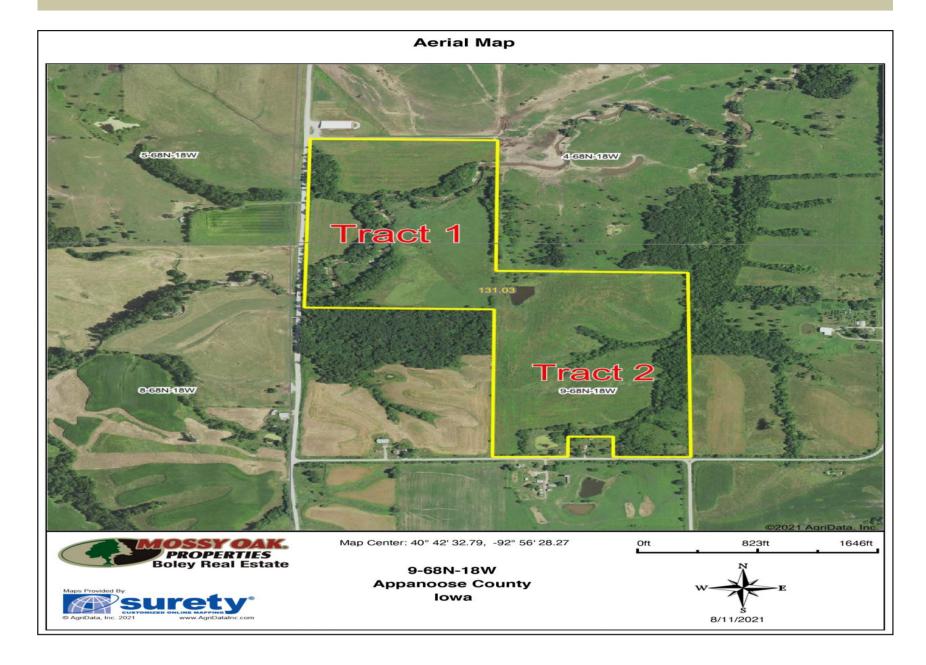

## 131 m/l Acre Farm to sell at Auction Sept. 25

Albia- 641-932-1234 boleyrealestate.com

Address: 535th St and 180th Ave, Centerville, IA

Tyler Boley
(641) 799-7837(cell)
tyler@boleyrealestate.com

Price: \$1
Acres: 131

**County:** Appanoose

Farm and Ag
Hunting Property

Auction! September 25, 2021 at the Westbridge Hotel Conference Center (117 N 18th St. Centerville, IA) @ 10:00am

## Tract 1

63+/- Acres

Tax Parcel #'s 01012100069, 01012100067

45.61 FSA cropland acres \* CSR2 49.5

29.63 acres currently in CRP @ \$5510.58 annual (\$185.98/ac. thru 2026)

16+/- acres currently hay

Balance 19+/- acres timber/draws

Cooper Creek runs thru property on Tract 1

Albia- 641-932-1234 boleyrealestate.com