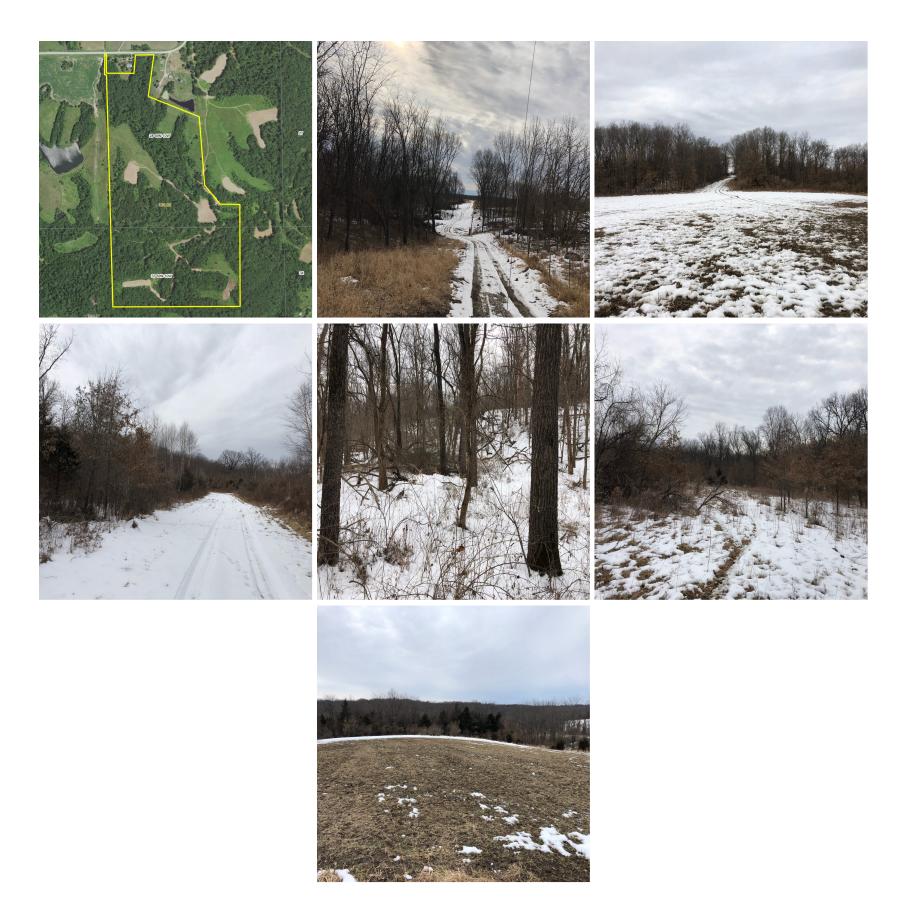

## Address: 1800 205th St, Keosauqua, IA

Nick Boley (641) 919-2801(cell) nboley@mossyoakproperties.com

MOPLS ID: 25102 Price: \$682,500 Acres: 130 County: Van Buren Farm and Ag Hunting Property

130 acres m/l of land for sale located in the heart of Van Buren County, Iowa. Land in this part of the country is extremely hard to find as it rarely comes available for sale. This property consists of a great mix of hardwood timber, cedar thickets, and warm season grass CRP as well as several food plot locations. There is also a good size creek on the property that offers a year round water source.