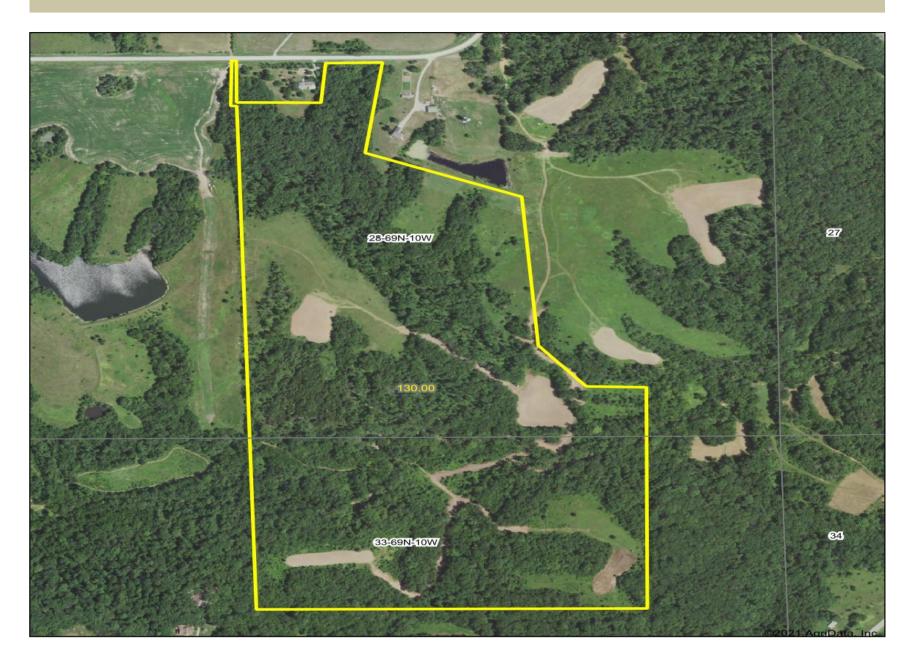

## 130 m/l acres for sale in Van Buren County, IA

## Address: 1800 205th St, Keosauqua, IA

Nick Boley (641) 919-2801(cell) nboley@mossyoakproperties.com

MOPLS ID: 25102 Price: \$682,500 Acres: 130 County: Van Buren Farm and Ag Hunting Property

130 acres m/l of land for sale located in the heart of Van Buren County, Iowa. Land in this part of the country is extremely hard to find as it rarely comes available for sale. This property consists of a great mix of hardwood timber, cedar thickets, and warm season grass CRP as well as several food plot locations. There is also a good size creek on the property that offers a year round water source.

- Located 3 miles West of Keosauqua, IA
- Property is less than 1 mile from Lacey State Park
- \$4,798 annual income from CRP

130 m/l acres for sale in Van Buren County, IA