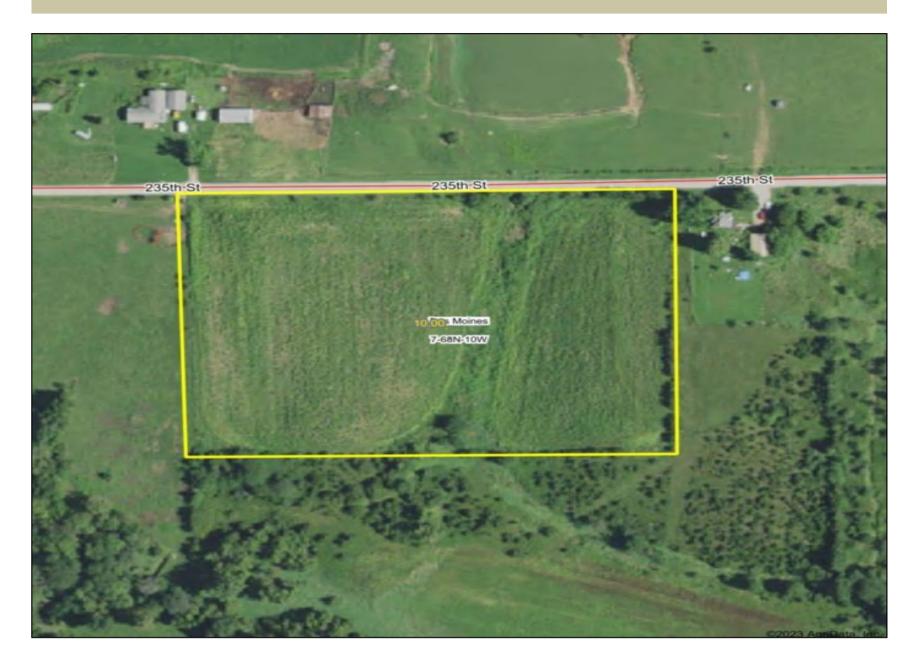

## 10 acres m/l for sale in Van Buren, Co

Address: 235th St, Milton, IA

Nick Boley (641) 919-2801(cell) nboley@mossyoakproperties.com

MOPLS ID: 42766 Price: \$90,000 Acres: 10 School: Van Buren Community Schools County: Van Buren Farm and Ag

This 10 acres m/l is located on the west side of the Lake Sugema Wildlife area in Van Buren County, Iowa. This property offers a great building site with room for plenty of toys or animals. There has been a large building site leveled with utilities at the road. Adjoining thousands of acres of public land containing many recreational opportunities including small game hinting, deer and turkey hunting, fishing, and more!

10 acres m/l for sale in Van Buren, Co