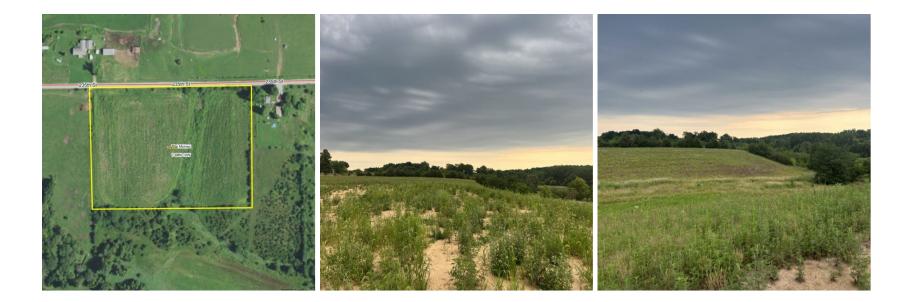

## 10 acres m/l for sale in Van Buren, Co

Address: 235th St, Milton, IA

Nick Boley (641) 919-2801(cell) nboley@mossyoakproperties.com

MOPLS ID: 42766 Price: \$90,000 Acres: 10 School: Van Buren Community Schools County: Van Buren Farm and Ag

This 10 acres m/l is located on the west side of the Lake Sugema Wildlife area in Van Buren County, Iowa. This property offers a great building site with room for plenty of toys or animals. There has been a large building site leveled with utilities at the road. Adjoining thousands of acres of public land containing many recreational opportunities including small game hinting, deer and turkey hunting, fishing, and more!

10 acres m/l for sale in Van Buren, Co