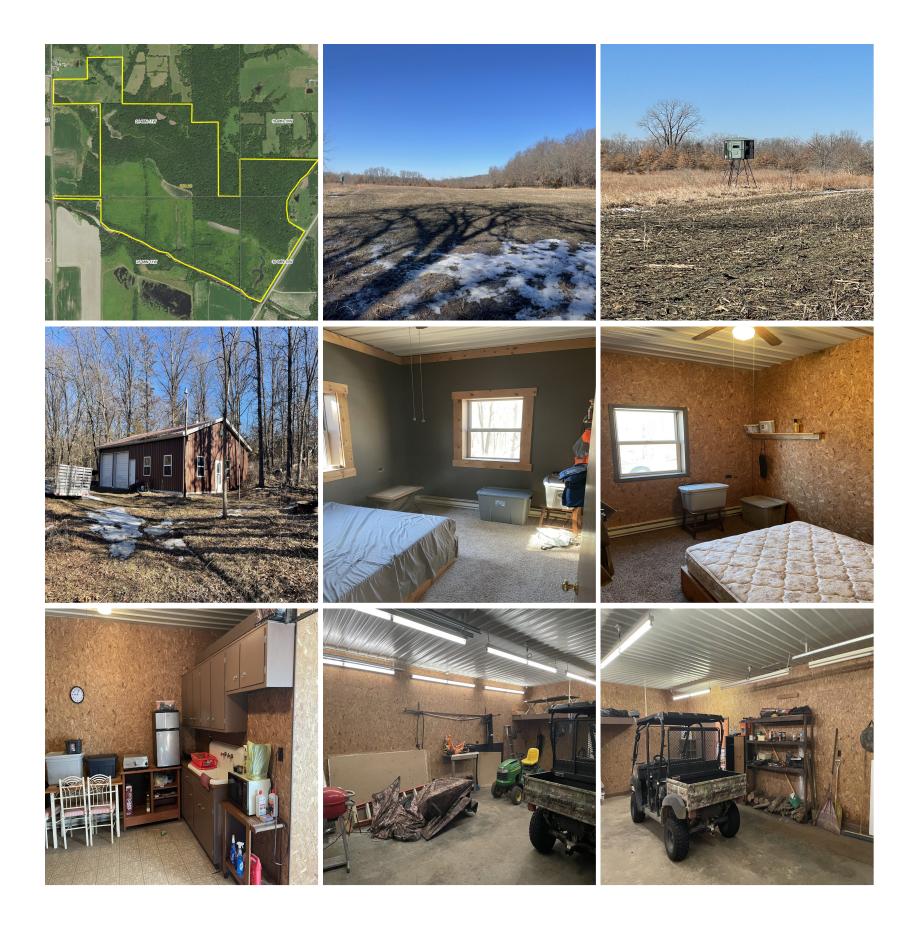

- Property is located 2 hours from Des Moines, 1.5 hours from Iowa City, and 3 hours from St. Louis, MO.
- Nearly impossible to find a large tract of hunting land 520-acre property
- 15 acres tillable ground currently being cash rented
- 20 acres of established food plots
- 32x44 cabin/shed located on the property
- Access to property in several locations, allowing undetected entry/exit
- Fox River serves as part of the border of the property
- Lots of valuable mature timber
- Many pockets of thick cedar cover offering great bedding areas
- Thick overgrown river bottom areas
- Large population of turkey