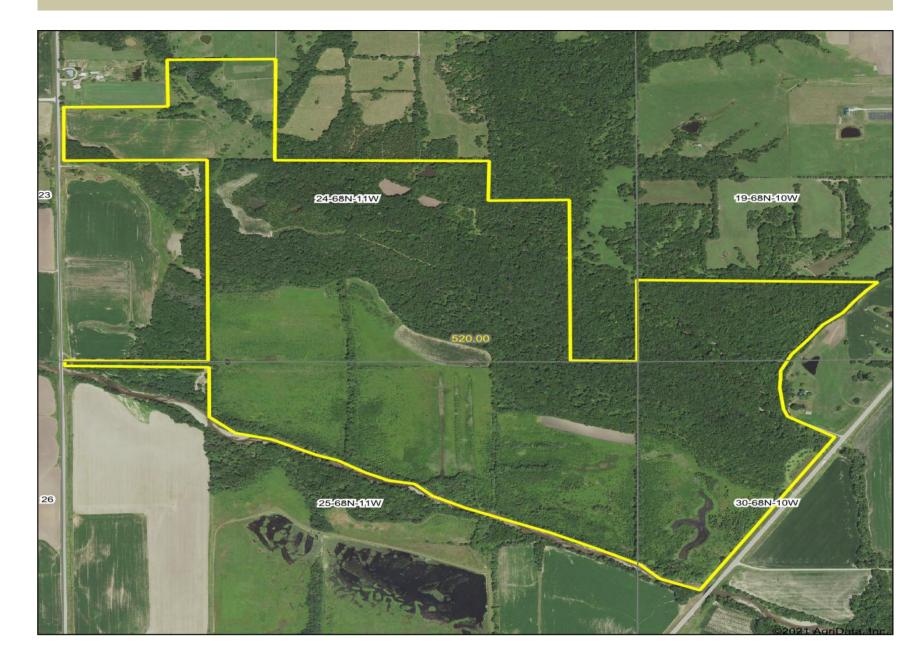

**Acres:** 520

School: Van Buren County

Community School
County: Van Buren
Hunting Property

This 520 acres m/l is located just north of Cantril, IA. Properties of this size are nearly unheard of in Van Buren County and very hard to find. This property has a very diverse habitat, providing whitetail deer all they need to survive throughout the entire year. any hardwood timbered ridges, food plots, plenty of water sources, and great security cover.

- Property is located 2 hours from Des Moines, 1.5 hours from Iowa City, and 3 hours from St. Louis, MO.
- Nearly impossible to find a large tract of hunting land 520-acre property
- 15 acres tillable ground currently being cash rented
- 20 acres of established food plots
- 32x44 cabin/shed located on the property
- Access to property in several locations, allowing undetected entry/exit
- Fox River serves as part of the border of the property
- Lots of valuable mature timber
- Many pockets of thick cedar cover offering great bedding areas
- Thick overgrown river bottom areas
- Large population of turkey